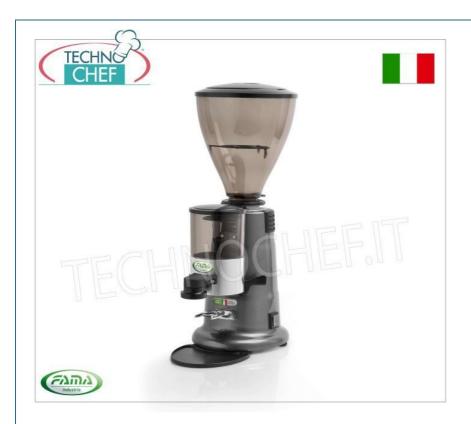

FM-FMXA

Macinacaffè dosatore professionale automatico, produzione oraria Kg. 3/4, Giri/min 1400, V.230/1, Kw.0,34, Peso 13 Kg, dim.mm.230x370x600h

Consegna: da 4 a 9 giorni

| SCHEDA TECNICA          |          |
|-------------------------|----------|
| Alimentazione elettrica | Monofase |
| Volts                   | V 230/1  |
| Frequenza (Hz)          | 50       |
| Potenza elettrica (Kw)  | 0,34     |
| Peso netto (Kg)         | 13       |
| Peso lordo (Kg)         | 15       |
| Larghezza (mm)          | 230      |
| Profondità (mm)         | 370      |
| Altezza (mm)            | 600      |
|                         |          |

## MACINACAFFE' DOSATORE PROFESSIONALE AUTOMATICO:

- o Struttura in alluminio lucidato o verniciato;
- Campane in plastica infrangibile;
- o Dosatore per caffè
- Regolazione manuale alla campana;
- Macine in acciaio rettificato;
- Manopola regolazione spessore taglio;
- Ferma sacchetto;
- Pulsante avviamento digitale;
- Scheda elettronica a 24 volt.

## DATI TECNICI:

- Produzione oraria Kg 3/4
- o Dimensione mola Ø mm 65
- o Giri/min 1400
- o Potenza Kw 0,34
- o Dimensione mm (LxPxH) 230x370x600h

Marchio CE Made in ITALY