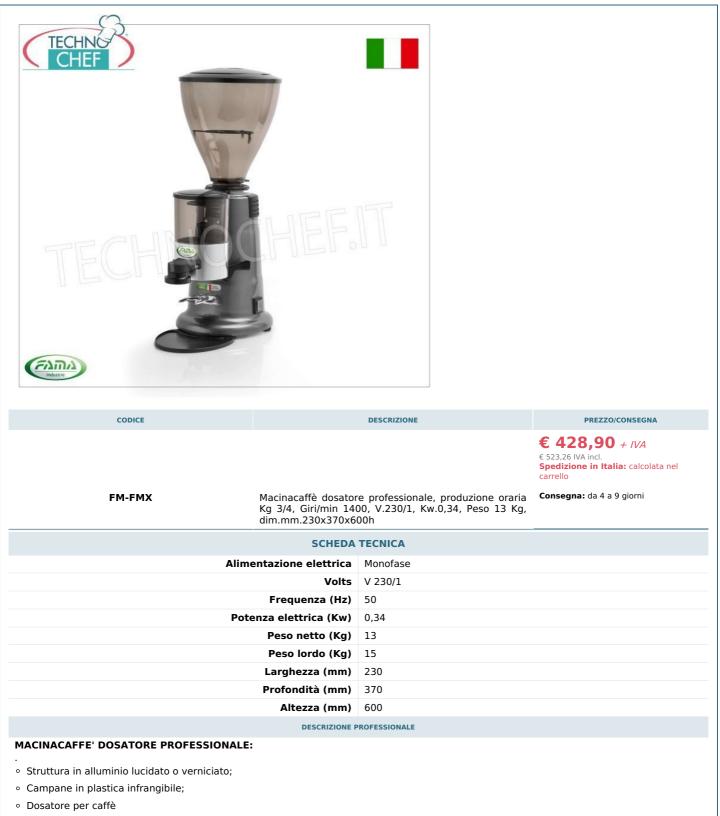

Servizi e tecnologie per la ristorazione dal 1973 ... Services and Technologies for professional catering since 1973

- Regolazione manuale alla campana;
- Macine in acciaio rettificato;
- Manopola regolazione spessore taglio;
- Ferma sacchetto;
- Pulsante avviamento digitale;
- Scheda elettronica a 24 volt.

DATI TECNICI:

- Produzione oraria Kg 3/4
- Dimensione mola Ø mm 65
- Giri/min 1400
- Potenza Kw 0,34
- Dimensione mm (LxPxH) 230x370x600h