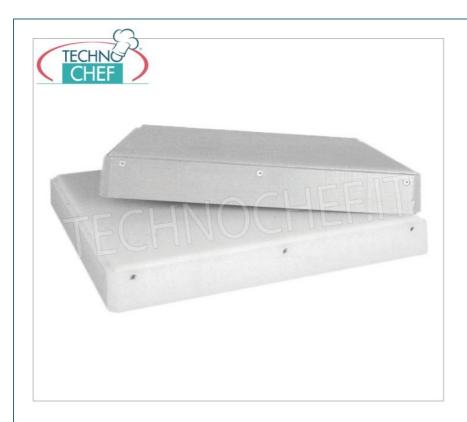

## Copriceppi Macelleria in polietilene:

- o realizzati in polietilene bianco;
- o gamma completa da cm 40x40 a cm 100x50.

**MARCHIO CE**