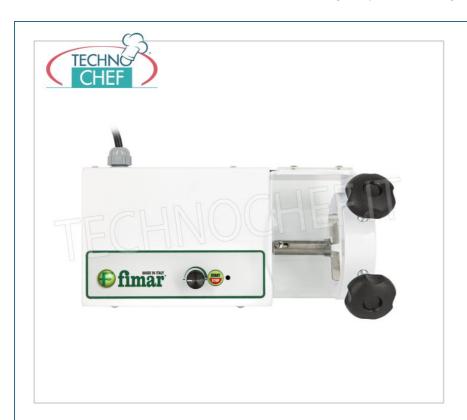

Services and Technologies for professional catering since 1973

| CODE | DESCRIPTION | PRICE/DELIVERY |
|------|-------------|----------------|
|      |             |                |

FM-ACCOLPF

Pasta cutting knife for fresh pasta machine mod.PF25E

**€ 244,29**VAT escluded
Shipping to be calculed

**Delivery** from 4 to 9 days

€ 1.001,35