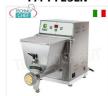

# FM-PF25EN

# VAT escluded Shipping to be calculed Delivery from 8 to 15 days

MACHINE, 2 Kg bowl - mod.PF25EN

Extruded fresh pasta machine, with 2 Kg stainless steel tank, hourly output 8 Kg/h, V.400/3+N, Kw.0.37, Weight 26.5 Kg, dim.mm.310x550x420h

FIMAR - Professional EXTRUDED FRESH PASTA