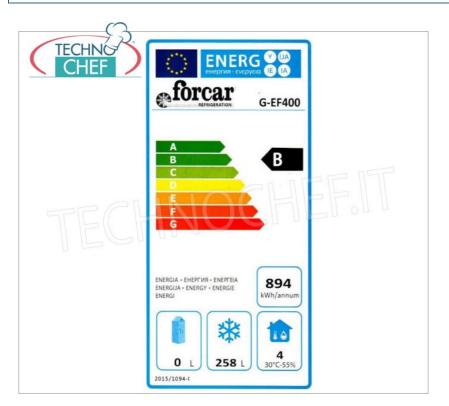

Services and Technologies for professional catering since 1973

| CODE                     | DESCRIPTION                                                                                                                                                                                         | PRICE/DELIVERY                                                              |
|--------------------------|-----------------------------------------------------------------------------------------------------------------------------------------------------------------------------------------------------|-----------------------------------------------------------------------------|
| FO-G-EF400               | Freezer-Freezer Cabinet, STATIC with FIXED EVAPORATING TOPS, Professional, 1 Door, lt.340, Temp18°/-22° C, ECOLOGICAL in CLASS B, GAS R600a, V. 230/1, Kw 0,15 , Weight 74 Kg, dim.mm.600x585x1855h | € 633,17  VAT escluded  Shipping to be calculed  Delivery from 8 to 15 days |
| PROFESSIONAL DESCRIPTION |                                                                                                                                                                                                     |                                                                             |

## FREEZER-FREEZER CABINET 1 door, capacity 340 litres, temperature -18° ~ -22°C, ECOLOGICAL in Class B:

- External structure in white epoxy painted sheet, Internal in ABS;
- $\circ\,$  Static refrigeration with evaporators with fixed grilled floors;
- External back and bottom panels in galvanized sheet metal;
- Thermostatic temperature control;
- ECOLOGICAL Refrigerant Group with R600A gas;
- Manual defrosting;
- Maximum ambient temperature : +32°C;
- Maximum ambient humidity: 55%HR;
- Insulation thickness 60 mm;
- Door inversion possibility;
- Standard lock with key;
- $\bullet \ \ \, \textbf{Internal dimensions} : 510x485x1620h. \\$