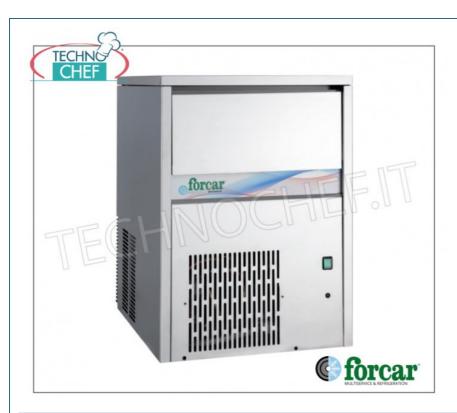

## ICE MAKER IN FULL CUBES with built-in storage, with production of 40 kg in 24 hours :

- Structure completely in stainless steel;
- Internal storage capacity: 15 kg;
- $\circ$  produces full ice cubes of 18 g each;
- Automatic device : stops the machine when the ice deposit is full;
- $\circ$  Air or water cooling;
- $\circ\;$  spray ice production system;
- R452A gas;
- Ambient temperature: 21°C;
- Water temperature: 15°C;
- $\circ~$  Compact and crystalline high density cube ;
- the full cube is more suitable for **prolonged cooling of any drink**;
- Removable and cleanable air filter;
- o ON/OFF switch.

### **MADE IN ITALY**

| MADE IN TIAL!             |          |
|---------------------------|----------|
| TECHNICAL CARD            |          |
| power supply              | Monofase |
| Volts                     | V 230/1  |
| frequency (Hz)            | 50       |
| motor power capacity (Kw) | 0,57     |
| net weight (Kg)           | 45       |
| gross weight (Kg)         | 52,5     |
| breadth (mm)              | 500      |
| depth (mm)                | 585      |
| height (mm)               | 685      |
|                           |          |