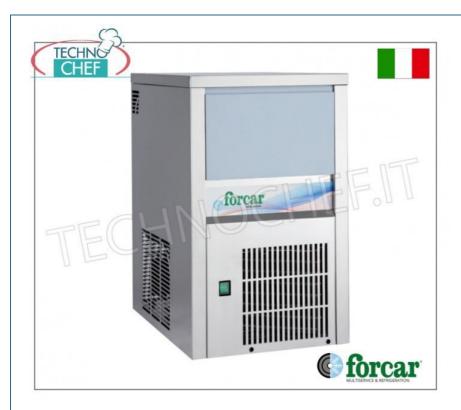

## Altezza (mm) 600

PRODUTTORE DI GHIACCIO IN CUBETTI PIENI con deposito incorporato, con produzione 20 kg in 24 ore:

## DESCRIZIONE PROFESSIONALE

- Struttura completamente in acciaio inox;
- Capacità deposito interno: 6 kg;
- o produce cubetti di ghiaccio pieni da 18 gr l'uno;
- **Dispositivo automatico**: arresta la macchina quando il deposito di ghiaccio è pieno;
- o Raffreddamento ad aria o ad acqua;
- o sistema produzione ghiaccio a spruzzo;
- gas R452A;
- Temperatura ambiente: 21°C;
- Temperatura acqua: 15°C;
- o Cubetto ad alta densità compatto e cristallino;
- o il cubetto pieno è più indicato per il raffreddamento prolungato di qualsiasi bevanda;
- Filtro Aria smontabile e pulibile;
- Interruttore ON/OFF.