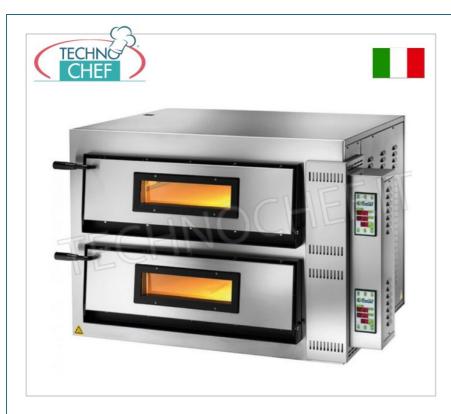

Services and Technologies for professional catering since 1973

| CODE        | DESCRIPTION                                                                                                                                                                                                                                                                                          | PRICE/DELIVERY                                              |
|-------------|------------------------------------------------------------------------------------------------------------------------------------------------------------------------------------------------------------------------------------------------------------------------------------------------------|-------------------------------------------------------------|
| FM-FMD4+4/T | ELECTRIC PIZZA OVEN with 2 CHAMBERS measuring 720x720x140h mm, with GLASS DOOR, cooking chamber entirely in refractory material, 4 ADJUSTABLE THERMOSTATS for BASE and TOP, digital controls, temperature from +50° to +500°C, Weight 235 Kg, V.400/3+N, kw 12, external dimensions mm.1150x850x750h | € 2.022,04  VAT escluded  Shipping to be calculed  Delivery |