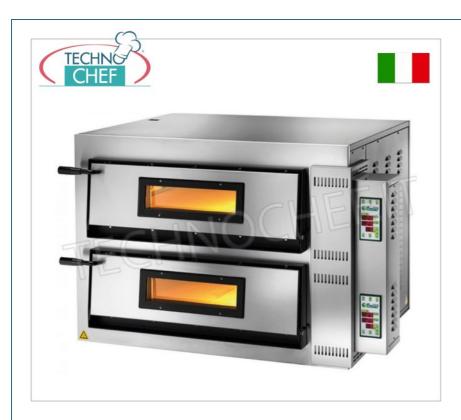

Services and Technologies for professional catering since 1973

| CODE        | DESCRIPTION                                                                                                                                                                                                                                                                                        | PRICE/DELIVERY                                              |
|-------------|----------------------------------------------------------------------------------------------------------------------------------------------------------------------------------------------------------------------------------------------------------------------------------------------------|-------------------------------------------------------------|
| FM-FMD4+4/M | ELECTRIC PIZZA OVEN with 2 CHAMBERS measuring 720x720x140h mm, with GLASS DOOR, cooking chamber entirely in refractory material, 4 ADJUSTABLE THERMOSTATS for BASE and TOP, digital controls, temperature from +50° to +500°C, Weight 235 Kg, V.230/1, kw 12, external dimensions mm.1150x850x750h | € 2.022,04  VAT escluded  Shipping to be calculed  Delivery |