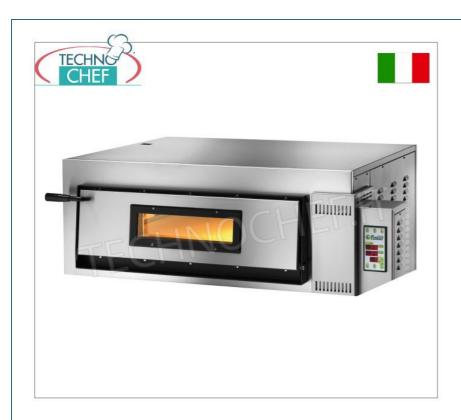

Services and Technologies for professional catering since 1973

| CODE      | DESCRIPTION                                                                                                                                                                                                                                                                                         | PRICE/DELIVERY                                              |
|-----------|-----------------------------------------------------------------------------------------------------------------------------------------------------------------------------------------------------------------------------------------------------------------------------------------------------|-------------------------------------------------------------|
| FM-FMD4/T | ELECTRIC PIZZA OVEN with 1 CHAMBER measuring 720x720x140h mm, with GLASS DOOR, cooking chamber entirely in refractory material, 2 ADJUSTABLE THERMOSTATS for BASE and TOP, digital controls, temperature from +50° to +500 °C, Weight 135 Kg, V.400/3+N, kw 6, external dimensions mm.1150x850x420h | € 1.144,06  VAT escluded  Shipping to be calculed  Delivery |

## Mod.FM-FML4 - ELECTRIC PIZZA OVEN with 1 CHAMBER measuring 720x720x140h mm, with GLASS DOOR:

- front cladding in stainless steel;
- refractory hob;
- **thermal insulation** using rock wool covering;
- 1 chamber measuring 405x405x110h mm;
- $\circ\,$  2 adjustable thermostats for sole and top ;
- $\circ~$  chamber temperature~ from: +50° to +500 °C ;
- $\circ \ \ \textbf{door with Pyrex inspection} \ \ \text{glass (on request with blind door)};$
- $\circ\;$  ideal for cooking pizza, focaccia, etc.