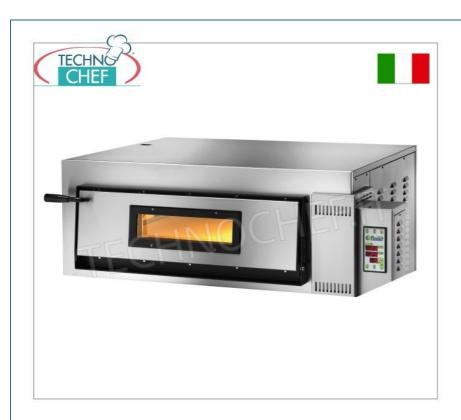

FM-FMD4/M

FORNO per PIZZA ELETTRICO con 1 CAMERA da mm.720x720x140h, con PORTA VETRO, camera di cottura interamente in refrattario, 2 TERMOSTATI REGOLABILI per SUOLA e CIELO, comandi digitali, temp.da +50° a +500 °C, Peso 135 Kg, V.230/1, kw 6, dim.esterne mm.1150x850x420h

## Mod.FM-FML4 - FORNO per PIZZA ELETTRICO con 1 CAMERA da mm.720x720x140h, con PORTA VETRO:

- rivestimento frontale in acciaio inox;
- o piano cottura in refrattario;
- isolamento termico mediante rivestimento in lana di roccia;
- 1 camera da mm.405x405x110h;
- o 2 termostati regolabili per suola e cielo;
- temperatura in camera da: +50° a +500 °C;
- porta con vetro di ispezione in pirex (a richiesta con porta cieca);
- o ideale per la cottura di pizza, focaccia, ecc.