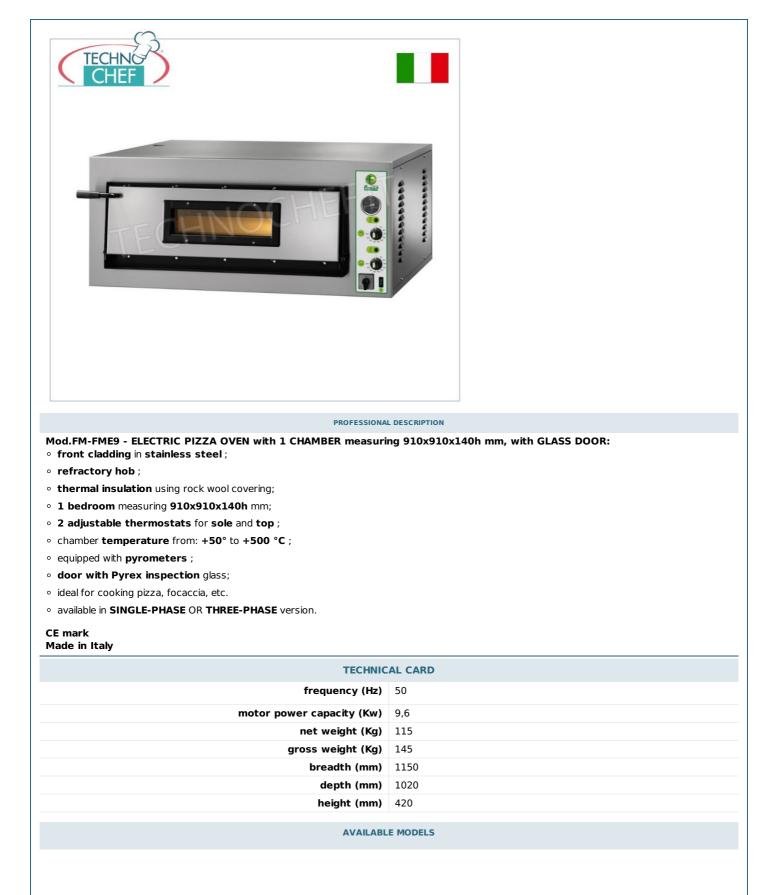

TECNOSERVICE'21 srl by Tinti Sergio Via Carlo Pisacane, 134 61032 Fano (PU) Italy P.IVA IT0200411413 Tel. +39 0721 805911 FAX +39 0721 809794 e-mail: staff@technochef.it www.technochef.it www.technochef.eu

Services and Technologies for professional catering since 1973



| FM-FME9/M     | Technochef - Electric pizza oven, 1 chamber, mod.<br>FME9<br>ELECTRIC PIZZA OVEN with 1 CHAMBER<br>mm910x910x140h, with GLASS DOOR, refractory hob, 2<br>ADJUSTABLE THERMOSTATS for BOTTOM and HEAD,<br>temp. From + 50 ° to +500 ° C, Weight 115 Kg, V.230 /<br>1, kw 9,6, external dimensions mm.1150x1020x420h                       | € 1.255,31<br>VAT escluded<br>Shipping to be calculed<br>Delivery from 8 to 15 days |
|---------------|-----------------------------------------------------------------------------------------------------------------------------------------------------------------------------------------------------------------------------------------------------------------------------------------------------------------------------------------|-----------------