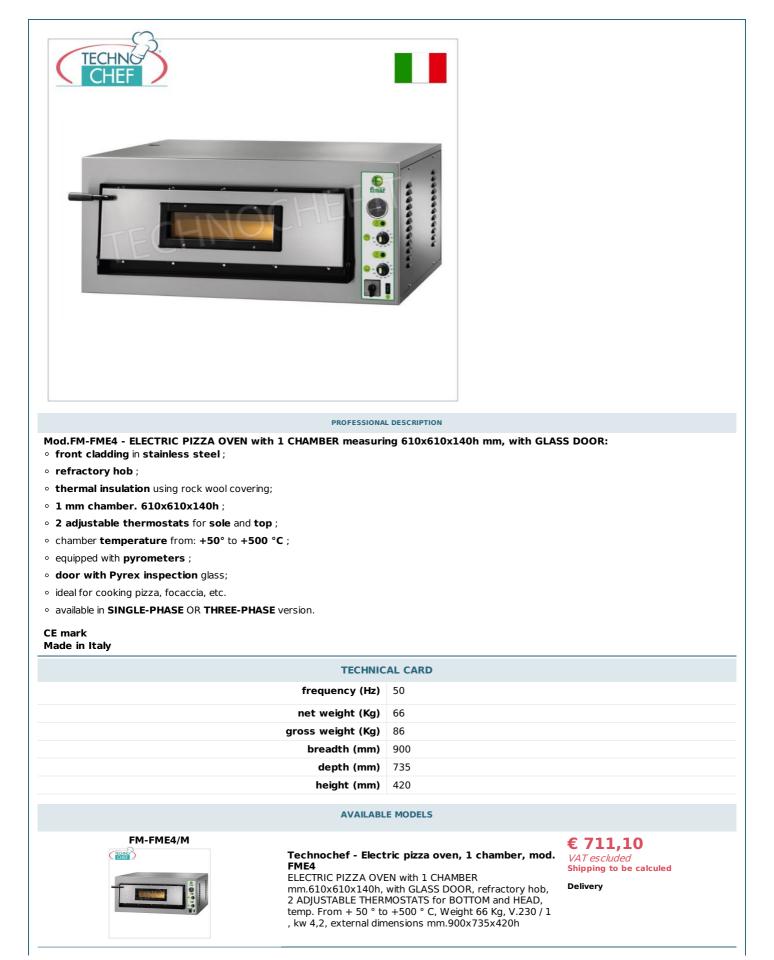

TECNOSERVICE'21 srl by Tinti Sergio Via Carlo Pisacane, 134 61032 Fano (PU) Italy P.IVA IT0200411413 Tel. +39 0721 805911 FAX +39 0721 809794 e-mail: staff@technochef.it www.technochef.it www.technochef.eu

Services and Technologies for professional catering since 1973



| FM-FME4/T      | Technochef - Electric pizza oven, 1 chamber, mod.<br>FME4<br>ELECTRIC PIZZA OVEN with 1 CHAMBER<br>mm.610x610x140h, with GLASS DOOR, refractory hob,<br>2 ADJUSTABLE THERMOSTATS for BOTTOM and HEAD,<br>temp. From + 50 ° to +500 ° C, Weight 66 Kg, V.400 / 3<br>+ N, kw 4,2, external dimensions mm.900x735x420h | € 711,10<br>VAT escluded<br>Shipping to be calculed<br>Delivery                   |
|----------------|---------------------------------------------------------------------------------------------------------------------------------------------------------------------------------------------------------------------------------------------------------------------------------------------------------------------|---------------------------------------------------------