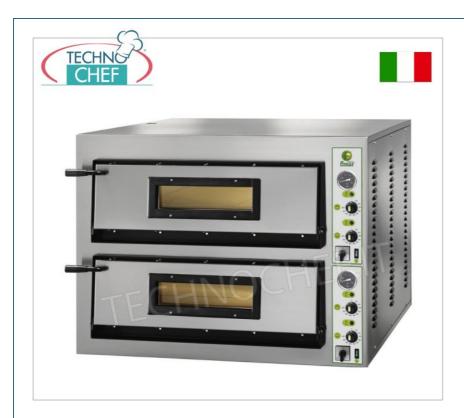

Services and Technologies for professional catering since 1973

| CODE        | DESCRIPTION                                                                                                                                                                                                                                         | PRICE/DELIVERY                                              |
|-------------|-----------------------------------------------------------------------------------------------------------------------------------------------------------------------------------------------------------------------------------------------------|-------------------------------------------------------------|
| FM-FML4+4/T | ELECTRIC PIZZA OVEN with 2 CHAMBERS measuring 720x720x140h mm, with GLASS DOOR, refractory hob, 4 ADJUSTABLE THERMOSTATS for BASE and TOP, temperature from +50° to +500 °C, Weight 146 Kg, V.400/3 +N, kw 12, external dimensions mm.1010x850x750h | € 1.320,61  VAT escluded  Shipping to be calculed  Delivery |

## Mod.FML4 - ELECTRIC PIZZA OVEN with 1 CHAMBER measuring 720x720x140h mm, with GLASS DOOR:

- $\quad \circ \ \, \text{front cladding in stainless steel} \, ; \\$
- refractory hob;
- thermal insulation using rock wool covering;
- 1 chamber measuring 405x405x110h mm;
- 2 adjustable thermostats for sole and top;
- $\circ~$  chamber temperature~ from: +50° to +500 °C ;
- door with Pyrex inspection glass (on request with blind door);
- ideal for cooking pizza, focaccia, etc.