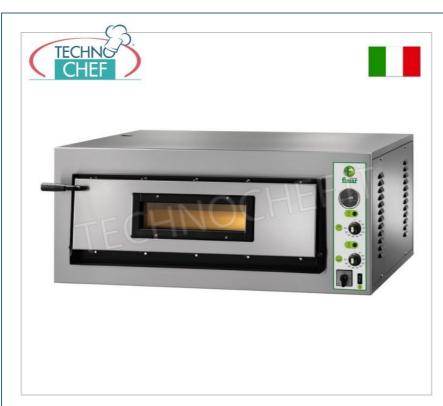

## Mod.FM-FML4 - FORNO per PIZZA ELETTRICO con 1 CAMERA da mm.720x720x140h, con PORTA VETRO:

- rivestimento frontale in acciaio inox;
- piano cottura in refrattario;
- isolamento termico mediante rivestimento in lana di roccia;
- 1 camera da mm.405x405x110h;
- o 2 termostati regolabili per suola e cielo;
- temperatura in camera da: +50° a +500 °C;
- porta con vetro di ispezione in pirex (a richiesta con porta cieca);
- o ideale per la cottura di pizza, focaccia, ecc.

## Marchio CE Made in Italy

| CODICE    | DESCRIZIONE                                                                                                                                                                                                                           | PREZZO/CONSEGNA                                                                                               |
|-----------|---------------------------------------------------------------------------------------------------------------------------------------------------------------------------------------------------------------------------------------|---------------------------------------------------------------------------------------------------------------|
| FM-FML4/T | FORNO per PIZZA ELETTRICO con 1 CAMERA da mm.720x720x140h, con PORTA VETRO, piano cottura in refrattario, 2 TERMOSTATI REGOLABILI per SUOLA e CIELO, temp.da +50° a +500°C, Peso 86 Kg, V.400/3+N, kw 6, dim.esterne mm.1010x850x420h | € 836,87 + IVA  € 1.020,98 IVA incl.  Spedizione in Italia: calcolata nel carrello  Consegna: da 3 a 6 giorni |