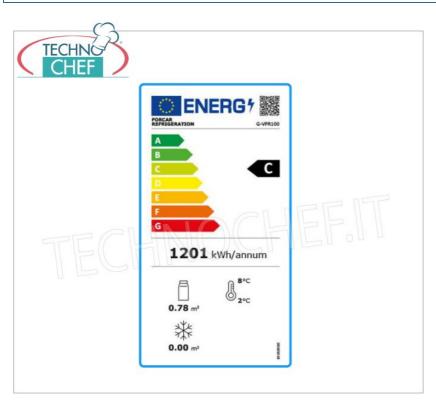

Services and Technologies for professional catering since 1973

| FO-G-VPR100  Refrigerated counter display case with curved glass, VENTILATED refrigeration, temperature +2°/+8° C, capacity lt.100, ECOLOGICAL Gas R600a, Class C, 230/1, Kw 0,15, Weight 57 Kg, external dim. mm.695x462x670h  Refrigerated counter display case with curved glass, VENTILATED refrigeration, temperature +2°/+8° C, capacity lt.100, ECOLOGICAL Gas R600a, Class C, 230/1, Kw 0,15, Weight 57 Kg, external dim. Delivery from 8 to 15 days | CODE        | DESCRIPTION                                                                                 | PRICE/DELIVERY                       |
|--------------------------------------------------------------------------------------------------------------------------------------------------------------------------------------------------------------------------------------------------------------------------------------------------------------------------------------------------------------------------------------------------------------------------------------------------------------|-------------|---------------------------------------------------------------------------------------------|--------------------------------------|
|                                                                                                                                                                                                                                                                                                                                                                                                                                                              | FO-G-VPR100 | capacity lt.100, ECOLOGICAL Gas R600a, Class C, 230/1, Kw 0,15, Weight 57 Kg, external dim. | VAT escluded Shipping to be calculed |

# REFRIGERATED DISPLAY CABINET with curved glass, capacity lt.100, Class C:

- AISI 430 stainless steel structure;
- ventilated refrigeration;
- Automatic defrosting with water collection tray;
- automatic evaporation of condensate water;
- electronic temperature control;
- R600a ECOLOGICAL gas;
- $\circ$  energy class C ;
- the four display sides offer an overview of all the products on display, maintaining the thermal efficiency given by the double glazing;
- o sliding doors;
- o internal LED light;
- operating temperature: +2°/+8° C;
- $\circ~$  the whole glazed part made of  $\mbox{\bf double}$  insulating  $\mbox{\bf glass}$  .