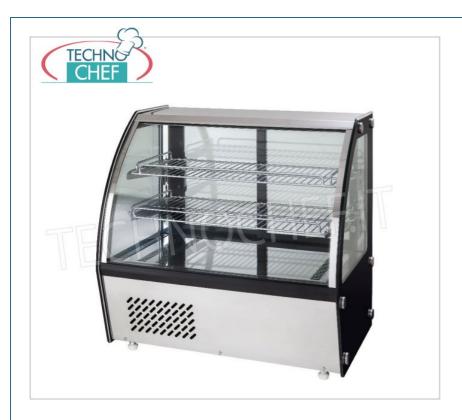

## PROFESSIONAL DESCRIPTION

# REFRIGERATED DISPLAY CABINET with curved glass, capacity lt.100, Class C:

- AISI 430 stainless steel structure;
- ventilated refrigeration;
- Automatic defrosting with water collection tray;
- automatic evaporation of condensate water;
- electronic temperature control;
- R600a ECOLOGICAL gas;
- $\circ$  energy class C ;
- the four display sides offer an overview of all the products on display, maintaining the thermal efficiency given by the double glazing;
- o sliding doors;
- o internal LED light;
- operating temperature: +2°/+8° C;
- $\circ~$  the whole glazed part made of  $\mbox{\bf double}$  insulating  $\mbox{\bf glass}$  .

### Included:

- n°1 grid dim. mm. 642x276h.
- $\circ~$  n°1 grid dim. mm. 642x312h.