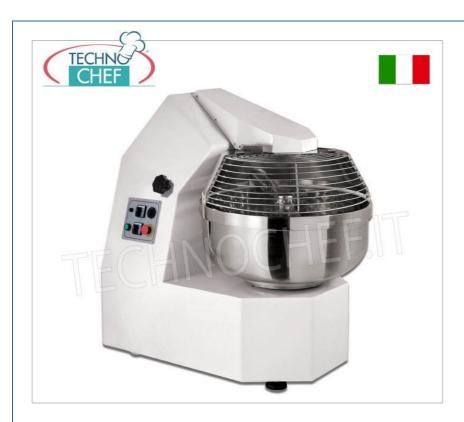

Impastatrice a forcella da 80 Kg, vasca da 93 litri, 2 velocità, V 400/3, kW 1,1-1,5, Peso Kg 290, dim. mm 1110x744x1025h

| SCHEDA TECNICA          |         |  |
|-------------------------|---------|--|
| Alimentazione elettrica | Trifase |  |
| Volts                   | V 400/3 |  |
| Frequenza (Hz)          | 5060    |  |
| Peso netto (Kg)         | 290     |  |
| Peso lordo (Kg)         | 310     |  |
| Larghezza (mm)          | 1110    |  |
| Profondità (mm)         | 744     |  |
| Altezza (mm)            | 1025    |  |
|                         |         |  |

## DESCRIZIONE PROFESSIONALE

TECHNOCHEF - IMPASTATRICE a FORCELLA da 80 Kg, con VASCA da lt.93:

- o capacità d'impasto 80 kg,
- o vasca, forcella e albero porta utensile in acciaio inox,
- o capacità vasca 93 lt.;
- o griglie di protezione della vasca in acciaio inox,
- o verniciatura con polveri epossiche per alimenti,
- o trasmissione con cinghie trapezoidali e riduttori di velocità a bagno olio indipendenti per vasca e forcella,
- Motori a 2 Velocità,
- o parti rotanti montate su cuscinetti a sfera,
- o struttura in acciaio resistente di elevato spessore,
- o impianto elettrico e dispositivi di sicurezza secondo le norme CE.