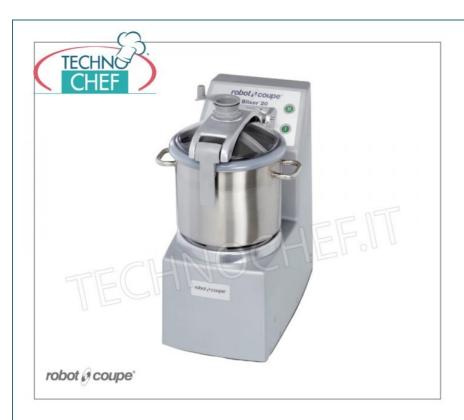

MXBLIXER20

CUTTER-OMOGEINIZZATORE BLIXER 20, Marca ROBOT COUPE, con Vasca da 20 lt - 2 velocità, 1500-3000 giri/minuto, Comandi ad Impulso, V. 400/3, Kw 4,4, Peso 77 kg, Dimensioni mm 680x630x780h

Consegna: da 4 a 9 giorni

## CUTTER-OMOGENEIZZATORE BLIXER 20 da pavimento, con vasca inox da litri 20, Marca ROBOT COUPE:

- o corpo macchina in alluminio;
- coperchio VASCA in policarbonato trasparente con pala raschiatrice;
- VASCA estraibile in acciaio inox spazzolato da 20 litri con impugnature sia sulla vasca per una presa migliore che nella parte posteriore dell'apparecchio per spostarlo più facilmente durante la pulizia,
- o gruppo coltelli dentati fini estraibile con lame in acciaio e cannotto a tenuta liquidi,
- sistema di sicurezza magnetico e freno motore che entrano in funzione non appena viene rimosso il coperchio.
- o 2 Velocità: 1500 3000 giri/min. e comando ad impulsi.
- Macchina progettata per la preparazione di triti finissimi ed emulsioni.