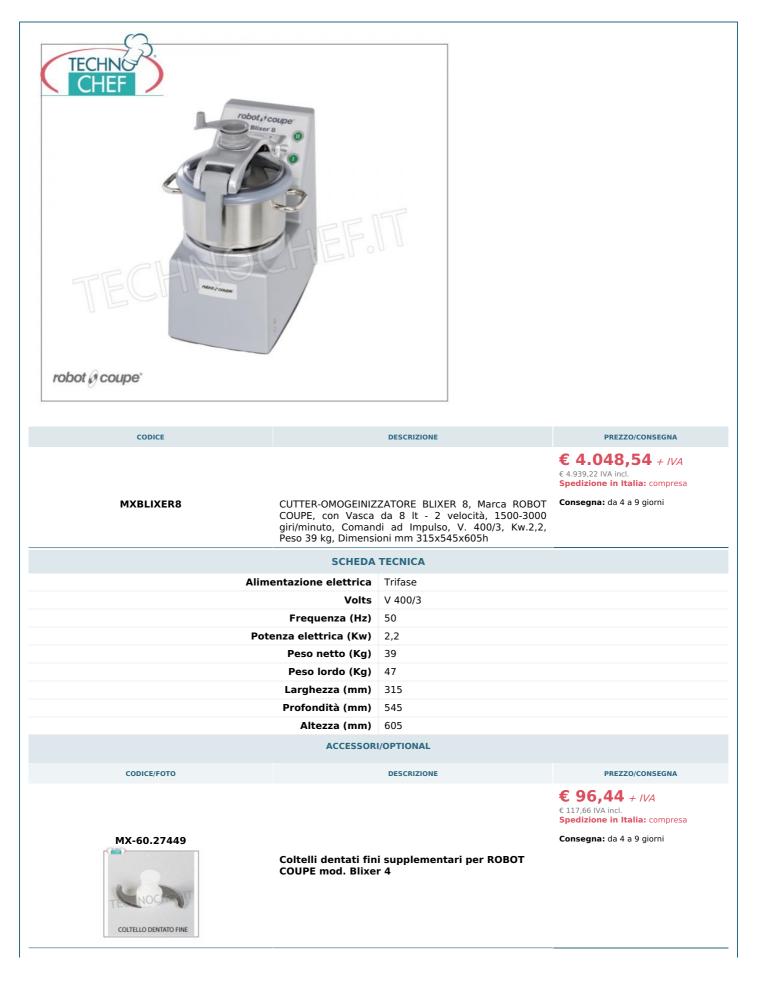

Servizi e tecnologie per la ristorazione dal 1973 ... Services and Technologies for professional catering since 1973

€ 96,44 + IVA

- corpo macchina in alluminio;
- coperchio VASCA in policarbonato trasparente con pala raschiatrice;
- VASCA estraibile in acciaio inox spazzolato da 8 litri con impugnature sia sulla vasca per una presa migliore che nella parte posteriore dell'apparecchio per spostarlo più facilmente durante la pulizia,
- · gruppo coltelli dentati fini estraibile con lame in acciaio e cannotto a tenuta liquidi,
- sistema di sicurezza magnetico e freno motore che entrano in funzione non appena viene rimosso il coperchio.
- 2 Velocità: 1500 3000 giri/min. e comando ad impulsi.
- Macchina progettata per la preparazione di triti finissimi ed emulsioni.

Marchio CE.