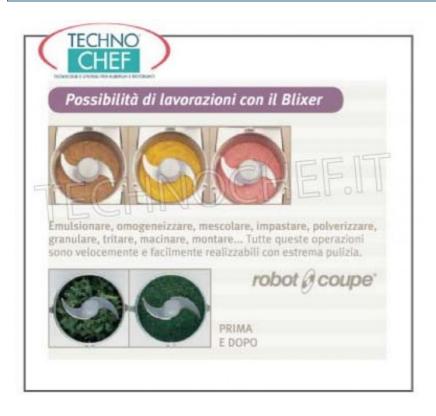

Servizi e tecnologie per la ristorazione dal 1973 ... Services and Technologies for professional catering since 1973

€ 96,44 + IVA

- corpo macchina in alluminio;
- coperchio VASCA in policarbonato trasparente con pala raschiatrice;
- VASCA estraibile in acciaio inox spazzolato da 8 litri con impugnature sia sulla vasca per una presa migliore che nella parte posteriore dell'apparecchio per spostarlo più facilmente durante la pulizia,
- · gruppo coltelli dentati fini estraibile con lame in acciaio e cannotto a tenuta liquidi,
- sistema di sicurezza magnetico e freno motore che entrano in funzione non appena viene rimosso il coperchio.
- 2 Velocità: 1500 3000 giri/min. e comando ad impulsi.
- Macchina progettata per la preparazione di triti finissimi ed emulsioni.