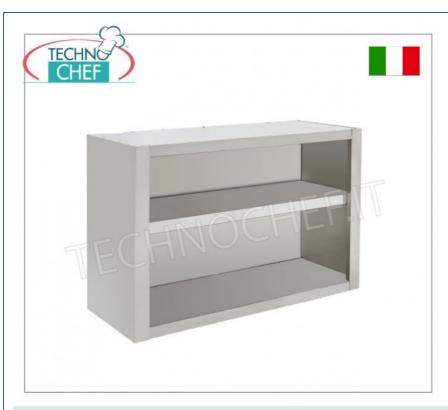

### STAINLESS STEEL OPEN WALL UNIT, with length from 60 cm to 200 cm:

- stainless steel structure;
- $\circ\,$  adjustable intermediate shelf with omega reinforcement ;
- Wall mounting brackets included.

# Open stainless steel wall unit with intermediate shelf

Open stainless steel wall unit with adjustable intermediate shelf, dimensions mm.600x400x650h

MZAA 8