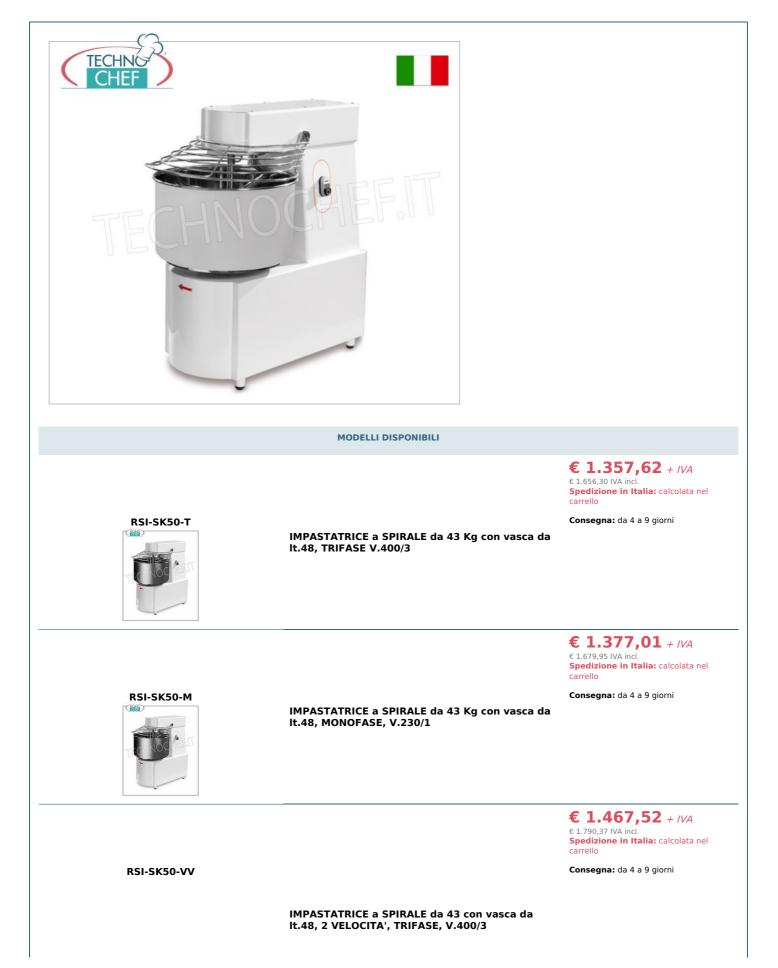

Servizi e tecnologie per la ristorazione dal 1973 ... Services and Technologies for professional catering since 1973

| SCHEDA TECNICA            |                  |
|---------------------------|------------------|
| Alimentazione elettrica   | Monofase/Trifase |
| Potenza elettrica (Kw)    | 1,5              |
| Larghezza (mm)            | 495              |
| Profondità (mm)           | 800              |
| Altezza (mm)              | 798              |
| DESCRIZIONE PROFESSIONALE |                  |

IMPASTATRICE A SPIRALE da 43 Kg con vasca da lt.48, indicata soprattutto per impasti teneri come pane, pizza e piada,

• struttura in acciaio inox ad alto rendimento rivestita con vernice antigraffio bianca,

- parti a contatto con gli alimenti (vasca, coperchio, spirale ed asta spaccapasta) in acciaio inox AISI 304,
- dimensioni vasca 450x300 per lt 48,
- microinteruttore di sicurezza su coperchio vasca.

Marchio Ce MADE IN ITALY