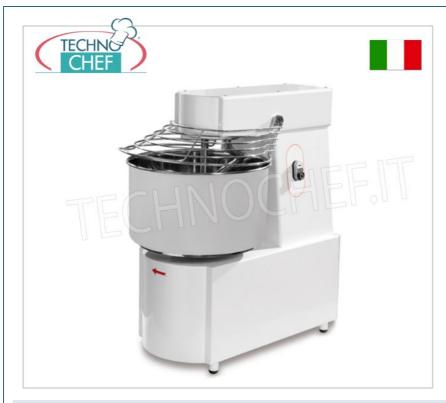

## PROFESSIONAL DESCRIPTION

SPIRAL MIXER with 25 kg fixed bowl - especially suitable for soft doughs such as bread, pizza and piadina, single-phase and three-phase version:

• high performance stainless steel structure covered with white scratch-resistant paint ,

 $\circ~$  parts in contact with food ( tank ,  $lid,\,spiral$  ) in AISI 304 stainless steel,

 $\circ\,$  tub dimensions 400x260 for 32 litres ,

• safety microswitch on the tank lid.

## CE MARK MADE IN ITALY

|                               | TECHNIC                                                                                                                                                                  | AL CARD  |                                                                                    |
|-------------------------------|--------------------------------------------------------------------------------------------------------------------------------------------------------------------------|----------|------------------------------------------------------------------------------------|
| power supply Monofase/Trifase |                                                                                                                                                                          |          |                                                                                    |
|                               |                                                                                                                                                                          | 440      |                                                                                    |
|                               |                                                                                                                                                                          | 680      |                                                                                    |
|                               | height (mm)                                                                                                                                                              | 780      |                                                                                    |
|                               |                                                                                                                                                                          |          |                                                                                    |
|                               | AVAILABL                                                                                                                                                                 | E MODELS |                                                                                    |
| RTSK30-T                      | <b>25 Kg SPIRAL MIXER, THREE-PHASE, V.400/3</b><br>25 kg SPIRAL MIXER with 32 liter bowl, THREE-PHASE, V<br>400/3, kW 1.1, weight 94 kg, dimensions 440x680x780h<br>mm   |          | € 1.089,33<br>VAT escluded<br>Shipping to be calculed<br>Delivery from 4 to 9 days |
| RTSK30-M                      | <b>25 Kg SPIRAL MIXER, SINGLE PHASE, V.230/1</b><br>25 kg SPIRAL MIXER with 32 liter bowl, SINGLE PHASE, V<br>230/1, kW 1.1, weight 95 kg, dimensions 440x680x780h<br>mm |          | € 1.092,56<br>VAT escluded<br>Shipping to be calculed                              |
|                               |                                                                                                                                                                          |          | <b>Delivery</b> from 4 to 9 days                                                   |