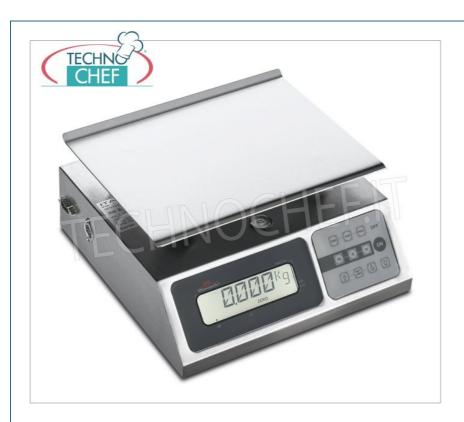

Consegna: da 4 a 9 giorni

SI-MINNEAPOLIS40/10T

Bilancia elettronica digitale da tavolo, portata max 40 Kg, divisione 10 gr, piatto inox da mm. 240x180, con tara e peso netto, Peso 3,5 Kg, dim. esterne mm. 248x253x132h

## BILANCIA ELETTRONICA DIGITALE, portata max Kg 40, divisione 10 grammi:

- o bilancia digitale, portatile, da cucina;
- realizzata in accaio inox;
- o piatto di pesatura in acciaio inox da mm. 240x180;
- o ampio display digitale con retroilluminazione;
- o aliimentazione a batteria ricaricabile;
- o trasformatore caricabatteria incluso;
- o unità di pesata g, lb e oz;
- $\circ~$  pesa con divisione gr 5 fino a kg 8, poi salta a gr 10 dai kg 8 ai kg 40;
- o pesa velocemente e con alta precisione gli alimenti per svariati utilizzi;
- o porta seriale per collegamento dati;
- o bilancia adatta solo per uso interno (laboratorio).