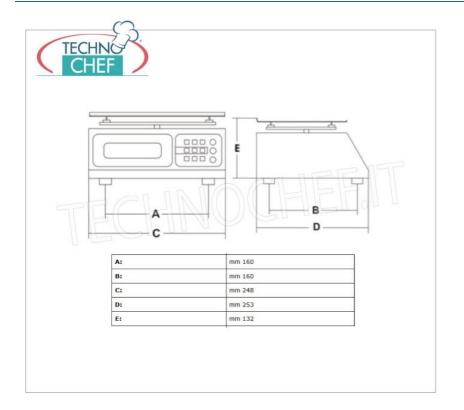

SCHEDA TECNICA

Peso netto (Kg) 3,5

Peso lordo (Kg) 4,5

Larghezza (mm) 248

Profondità (mm) 253

Altezza (mm) 132