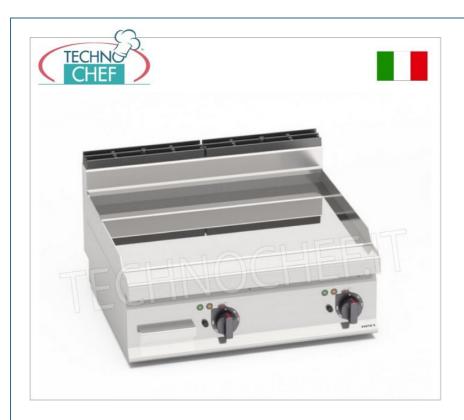

# BS-E7FL8BP-2/CPD

FRY TOP ELETTRICO con PIASTRA LISCIA LUCIDA in compound, Mod. E7FL8BP-2/CPD

| SCHEDA TECNICA          |         |
|-------------------------|---------|
| Alimentazione elettrica | Trifase |
| Volts                   | V 400/3 |
| Peso netto (Kg)         | 68      |
| Peso lordo (Kg)         | 77      |
| Larghezza (mm)          | 800     |
| Profondità (mm)         | 714     |
| Altezza (mm)            | 290     |

### DESCRIZIONE PROFESSIONALE

FRY TOP ELETTRICO con PIASTRA LISCIA LUCIDA in COMPOUND, Doppi Comandi,Linea MACROS 700,

- o Piano di lavoro e pannelli frontali in acciaio inox AISI 304.
- Piastra di cottura ad ALTO SPESSORE bicomponente che combina una lastra di acciaio, per ottimizzare l'uniformità, ad un rivestimento superiore in acciaio inox AISI 316 con finitura LUCIDA, per un'ottima pulizia e un basso livello di irraggiamento, con conse-guente maggior confort per l'operatore.
- Zona cottura 793x500 mm, a tutta misura con paraspruzzi a filo.
- Due zone cottura con comandi separati per una regolazione indipendente ed ottimale della temperatura.
- Resistenze in acciaio incoloy poste sotto la piastra di cottura.
- Controllo termostatico e termostato di sicurezza a riarmo manuale.
- Regolazione della temperatura da 50 a 270 °C.
- · Spia di linea e spia di raggiungimento temperatura.
- o Superficie di cottura leggermente inclinata con foro di scarico grassi di grandi dimensioni e convogliatore in apposito contenitore