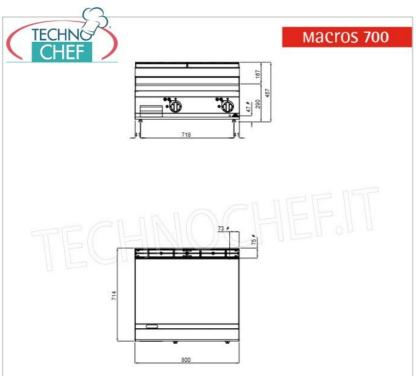

# BS-E7FL8BP-2/CPD

FRY TOP ELETTRICO con PIASTRA LISCIA LUCIDA in compound, Mod. E7FL8BP-2/CPD

| SCHEDA TECNICA          |         |
|-------------------------|---------|
| Alimentazione elettrica | Trifase |
| Volts                   | V 400/3 |
| Peso netto (Kg)         | 68      |
| Peso lordo (Kg)         | 77      |
| Larghezza (mm)          | 800     |
| Profondità (mm)         | 714     |
| Altezza (mm)            | 290     |