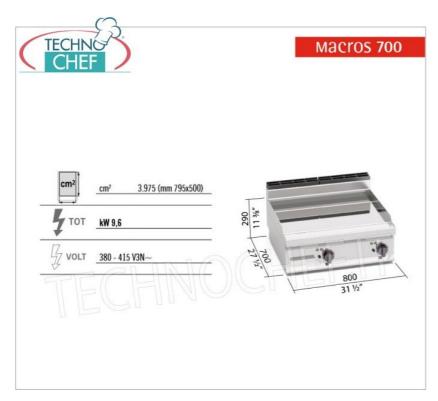

# BS-E7FL8BP-2/CPD

FRY TOP ELETTRICO con PIASTRA LISCIA LUCIDA in compound, Mod. E7FL8BP-2/CPD

| SCHEDA TECNICA          |         |
|-------------------------|---------|
| Alimentazione elettrica | Trifase |
| Volts                   | V 400/3 |
| Peso netto (Kg)         | 68      |
| Peso lordo (Kg)         | 77      |
| Larghezza (mm)          | 800     |
| Profondità (mm)         | 714     |
| Altezza (mm)            | 290     |