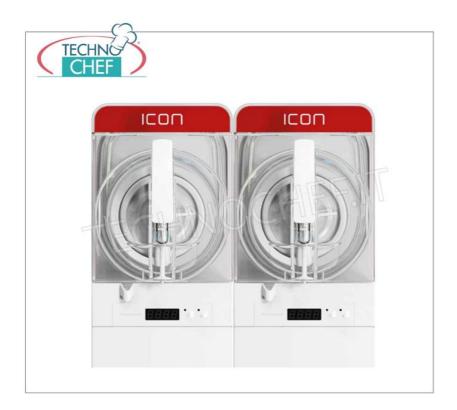

### PROFESSIONAL DESCRIPTION

UGOLINI - TABLE SLUSH MACHINE with 2 TANKS of 2.8 litres, for the production of granitas, sorbets, cold creams, ICON Line:

The brand new **ICON** with its eclectic character and elegant style is designed to accommodate your graphics in a natural and harmonious way, thus creating a **unique product** that will stand out, giving even more strength to your brand and your business. In the version with Recover, the ICON can be enriched with a graphic panel which will make the container partially "no-visual". The unique and modern style combined with its **extremely small dimensions** make it possible to fit into any environment.

Excellent for the preparation of cold creams, sorbets and granitas, it is designed with two 2.8 liter containers which allows you to manage small quantities of product avoiding unnecessary waste.

- 2 copolyester tanks (BPA Free), with a capacity of 5.6 litres
- Painted steel bodywork
- Hermetic compressor
- o Air-cooled condenser
- Electronic temperature control
- Recovery Energy system, for energy saving and anti-condensation
- Motor saver
- Air filter
- o Noise level less than 70 dB (A)
- Removable transparent containers
- Ecological GAS R134a
- Available voltages: 230V 50Hz | 115V 60Hz | 208-220V 60Hz | 100V 50/60Hz

### UG-ICON3/2

**Granite machine, 2 tanks of lt. 2.8, Mod. ICON 2** Tabletop ice cream maker / slush maker, 2 BOWLS, Lt 5.6, Weight Kg 38, dim.mm 370x440x490h

€ 1.201,77

VAT escluded

Shipping to be calculed

#### UG-ICON3/2L

Granite machine, 2 tanks of lt. 2.8, with LED, Mod. ICON 2 L  $\,$ 

Table ice cream maker / slush maker, with LED FRONT LIGHT, 2 BOWLS, Lt 5.6, Weight Kg 38, dim.mm 370x440x490h

€ 1.236,44