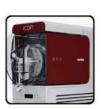

### PROFESSIONAL DESCRIPTION

UGOLINI - TABLE SLUSH MACHINE with 2 TANKS of 2.8 litres, for the production of granitas, sorbets, cold creams, ICON Line:

The brand new **ICON** with its eclectic character and elegant style is designed to accommodate your graphics in a natural and harmonious way, thus creating a **unique product** that will stand out, giving even more strength to your brand and your business. In the version with Recover, the ICON can be enriched with a graphic panel which will make the container partially "no-visual". The unique and modern style combined with its **extremely small dimensions** make it possible to fit into any environment.

Excellent for the preparation of cold creams, sorbets and granitas, it is designed with two 2.8 liter containers which allows you to manage small quantities of product avoiding unnecessary waste.

- 2 copolyester tanks (BPA Free), with a capacity of 5.6 litres
- Painted steel bodywork
- Hermetic compressor
- o Air-cooled condenser
- Electronic temperature control
- Recovery Energy system, for energy saving and anti-condensation
- Motor saver
- Air filter
- o Noise level less than 70 dB (A)
- Removable transparent containers
- Ecological GAS R134a
- Available voltages: 230V 50Hz | 115V 60Hz | 208-220V 60Hz | 100V 50/60Hz