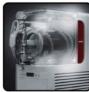

Excellent for the preparation of cold creams, sorbets and granitas, it is designed with two 2.8 liter containers which allows you to manage small quantities of product avoiding unnecessary waste.

- 2 copolyester tanks (BPA Free), with a capacity of 5.6 litres
- Painted steel bodywork
- Hermetic compressor
- o Air-cooled condenser
- Electronic temperature control
- Recovery Energy system, for energy saving and anti-condensation
- Motor saver
- Air filter
- o Noise level less than 70 dB (A)
- Removable transparent containers
- Ecological GAS R134a
- Available voltages: 230V 50Hz | 115V 60Hz | 208-220V 60Hz | 100V 50/60Hz