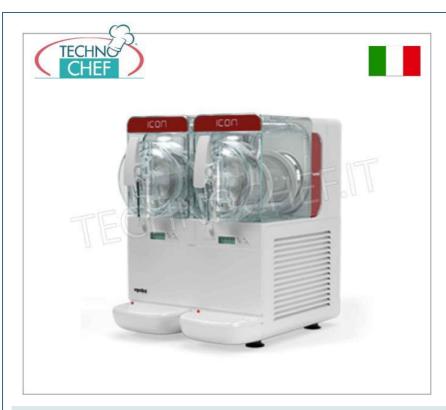

### PROFESSIONAL DESCRIPTION

UGOLINI - TABLE SLUSH MACHINE with 2 TANKS of 2.8 litres, for the production of granitas, sorbets, cold creams, ICON Line:

The brand new **ICON** with its eclectic character and elegant style is designed to accommodate your graphics in a natural and harmonious way, thus creating a **unique product** that will stand out, giving even more strength to your brand and your business. In the version with Recover, the ICON can be enriched with a graphic panel which will make the container partially "no-visual". The unique and modern style combined with its **extremely small dimensions** make it possible to fit into any environment.

Excellent for the preparation of cold creams, sorbets and granitas, it is designed with two 2.8 liter containers which allows you to manage small quantities of product avoiding unnecessary waste.

- 2 copolyester tanks (BPA Free), with a capacity of 5.6 litres
- Painted steel bodywork
- Hermetic compressor
- o Air-cooled condenser
- Electronic temperature control
- Recovery Energy system, for energy saving and anti-condensation
- Motor saver
- Air filter
- o Noise level less than 70 dB (A)
- Removable transparent containers
- Ecological GAS R134a
- Available voltages: 230V 50Hz | 115V 60Hz | 208-220V 60Hz | 100V 50/60Hz

### UG-ICON3/2

**Granite machine, 2 tanks of lt. 2.8, Mod. ICON 2** Tabletop ice cream maker / slush maker, 2 BOWLS, Lt 5.6, Weight Kg 38, dim.mm 370x440x490h

€ 1.201,77

VAT escluded

Shipping to be calculed