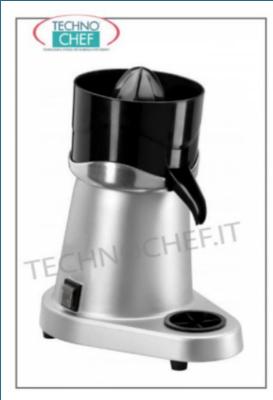

Services and Technologies for professional catering since 1973

| CODE     | DESCRIPTION                                                                                                                                                                               | PRICE/DELIVERY                                 |
|----------|-------------------------------------------------------------------------------------------------------------------------------------------------------------------------------------------|------------------------------------------------|
| FM-SACJ4 | Open electric citrus juicer, painted aluminum alloy structure with removable plastic tank, filter, splash guard and pine cones, speed 1,800 rpm, V. 230/1, Kw 0.18, dim. mm. 220x310x340h | € 83,88  VAT escluded  Shipping to be calculed |
|          |                                                                                                                                                                                           | Delivery                                       |

## OPEN MANUAL ELECTRIC CITRUS JUICER, in painted aluminum alloy:

- painted aluminum alloy structure ;
- removable plastic tub, filter, splash guard and pine cones;
- triple pine cone ;
- speed 1,800 rpm.