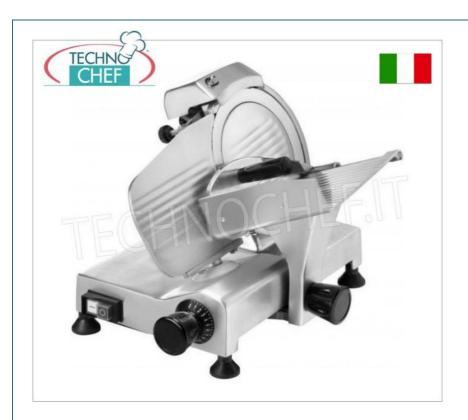

FMHBS-300

Affettatrice a gravita', realizzata in lega d'alluminio, lama diametro 300 mm.,completa di affilatoio fisso, V 230/1, Kw 0,25, dim. mm. 840x490x440h

Consegna: da 4 a 9 giorni

| SCHEDA                  | TECNICA  |
|-------------------------|----------|
| Alimentazione elettrica | Monofase |
| Volts                   | V 230/1  |
| Frequenza (Hz)          | 50       |
| Potenza elettrica (Kw)  | 0,25     |
| Peso netto (Kg)         | 23       |
| Peso lordo (Kg)         | 26       |
| Larghezza (mm)          | 470      |
| Profondità (mm)         | 590      |
| Altezza (mm)            | 440      |
|                         |          |

## AFFETTATRICE a GRAVITA', realizzata in lega d'alluminio, lama diametro 300 mm:

- realizzata in lega leggera d'alluminio anodizzato;
- ∘ lama diametro 300 mm;
- spessore taglio regolabile da 0 a 160 mm;
- lunghezza taglio 195 mm;
- o dotata di anello protezione lama;
- paralama estraibile;
- $\circ \ \ \textbf{pomello regolazione vela} \ \ \text{con scala graduata};$
- $\circ~$  affilatoio fisso con coppia di smerigli per l'affilatura della lama;
- ideale per affettare salumi, formaggi ecc...;
- o norme CE