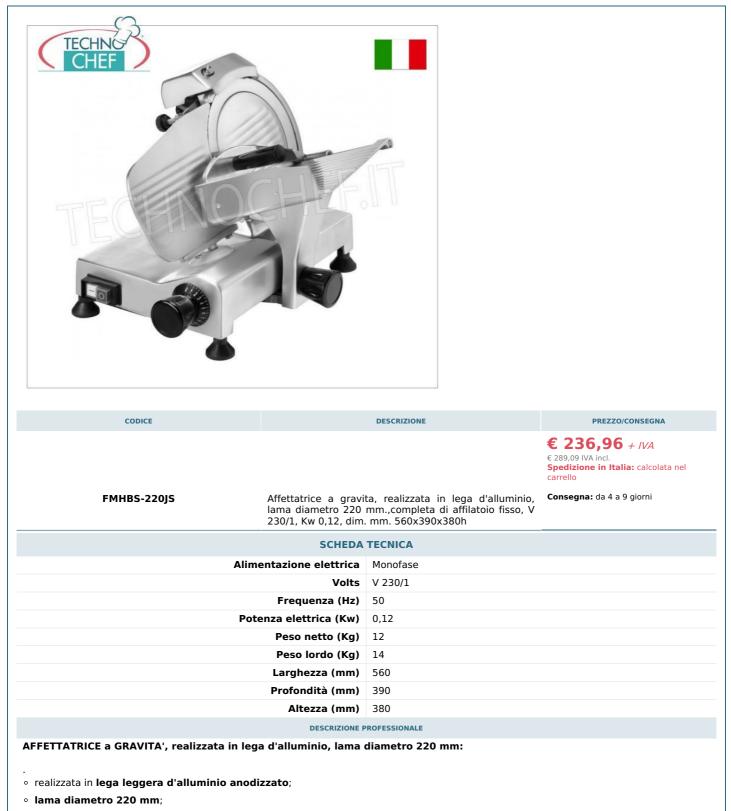

Servizi e tecnologie per la ristorazione dal 1973 ... Services and Technologies for professional catering since 1973

- spessore taglio regolabile da 0 a 120 mm;
- lunghezza taglio 140 mm;
- dotata di anello protezione lama;
- paralama estraibile;
- pomello regolazione vela con scala graduata;
- affilatoio fisso con coppia di smerigli per l'affilatura della lama;
- ideale per affettare salumi, formaggi ecc...;

• norme CE