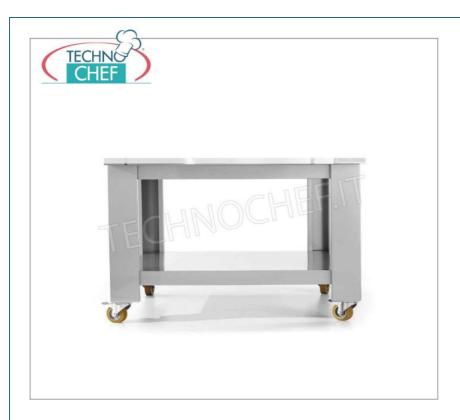

Services and Technologies for professional catering since 1973

CODE DESCRIPTION PRICE/DELIVERY

CP-SML635L/2

Pedestal for Oven Cuppone Michelangelo, for 2 Chambers, Steel Structure, Low standard shelf, Optional Wheels, Weight 46 kg, Dim. Mm. 1540x950x900h

## PROFESSIONAL DESCRIPTION

Pedestal for Oven Cuppone Michelangelo, for 2 Chambers, Steel Structure, Low standard shelf, Weight 46 kg, Dim. Mm. 1540x950x900h