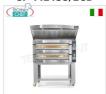

## CUPPONE - Electric oven for 4 pizzas, Ø 35 cm - CHAMBER 720x720x140 cm, mod. MICHELANGELO

Electric oven for 4 PIZZAS, stainless steel chamber, 72x72x14h cm, cordierite brick hob, Michelangelo line, available in 2 versions with digital controls or touch screen, V. 380/3+N, 5.8 kW, weight 140 kg, dim. mm. 1190x1100x440h