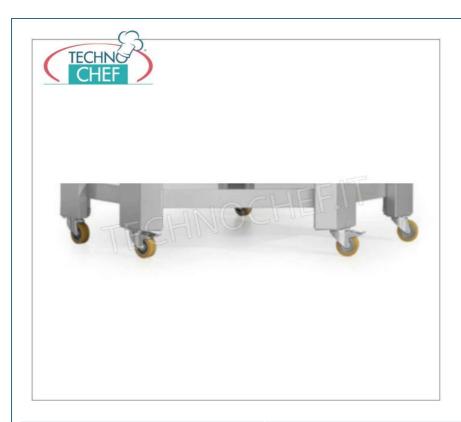

Services and Technologies for professional catering since 1973

|       |                                                                        | <b>Delivery</b> from 4 to 9 days                |
|-------|------------------------------------------------------------------------|-------------------------------------------------|
| CP-RS | Modular 4 wheels kit with pedestal for Cuppone professional pizza oven | € 426,35  VAT escluded  Shipping to be calculed |
| CODE  | DESCRIPTION                                                            | PRICE/DELIVERY                                  |