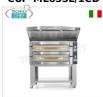

CUPPONE MICHELANGELO Oven, Electric for 6 Pizzas, Ø 35 cm - CHAMBER 72x108x14h cm Electric Pizza OVEN, for 6 Pizzas, modular with 720x1080x140h mm chamber, Version with DIGITAL CONTROLS, MICHELANGELO line, V. 380/3+N, Kw 8.4, Weight 202 kg, dim. mm. 1190x1460x440h