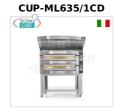

### CUP-ML635L/1CD

CUPPONE - Electric oven for 6 pizzas, Ø 35 cm - 108x72x14h cm chamber, mod. MICHELANGELO Electric oven for 6 PIZZAS, stainless steel chamber, 108x72x14h cm, cordierite brick hob, Michelangelo line, available in 2 versions with digital controls or touch screen, V. 380/3+N, 8.6 kW, weight 208 kg, dim. mm. 1550x1100x440h