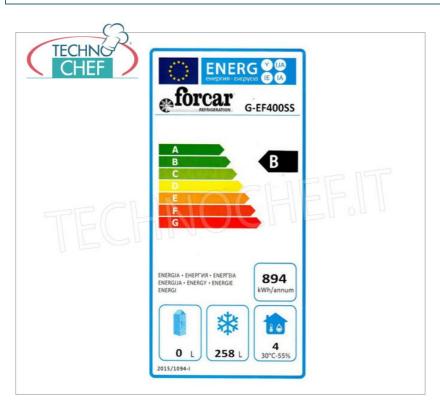

## FREEZER-FREEZER CABINET 1 door, capacity 340 litres, temperature -18°/-22°C, ECOLOGICAL in CLASS B:

- External structure in 430 stainless steel , internal in ABS;
- Static refrigeration with evaporators with fixed grilled floors;
- $\circ~$  External back and bottom panels in galvanized sheet metal;
- Thermostatic temperature control;
- ECOLOGICAL Refrigerant Group with **R600A gas**;
- Manual Defrost;
- $\circ \ \ \textbf{Maximum ambient temperature} : +32 ^{\circ} \text{C};$
- Maximum ambient humidity: 55%HR;
- Door inversion possibility;
- Insulation thickness 60 mm;
- Standard lock with key;
- $\circ \ \ \textbf{Internal dimensions}: 510x485x1620h.$

Services and Technologies for professional catering since 1973

| CODE         | DESCRIPTION                                                                                                                                                                                     | PRICE/DELIVERY                                                              |
|--------------|-------------------------------------------------------------------------------------------------------------------------------------------------------------------------------------------------|-----------------------------------------------------------------------------|
| FO-G-EF400SS | Freezer-Freezer Cabinet, STATIC with FIXED EVAPORATING TOPS1, Door, Professional, lt.340, Temp18°/-22°C, ECOLOGICAL in CLASS B, GAS R600a, V.230/1, Kw.0,185, Weight 74 Kg, dim.mm.600x585x1855 | € 699,24  VAT escluded  Shipping to be calculed  Delivery from 8 to 15 days |