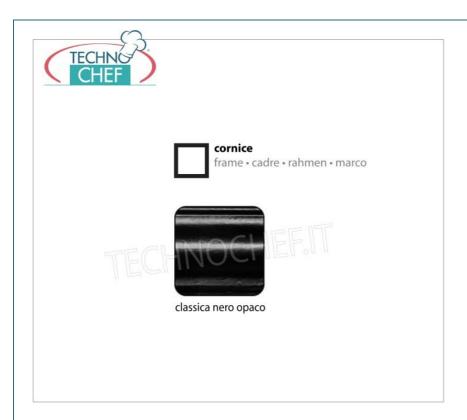

EO-QV1230C-10

Cornice con portavetri, colore "classica nero opaco", dimensioni mm 600x600x7h

Consegna: da 4 a 9 giorni