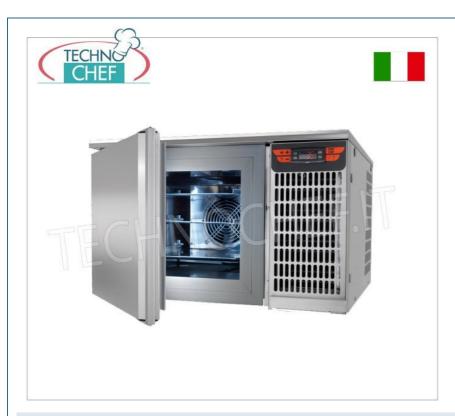

### DESCRIZIONE PROFESSIONALE

ABBATTITIORE di TEMPERATURA SUPER POTENTE e SUPER COMPATTO con GUIDE per 3 GRIGLIE/TEGLIE Gastro-Norm 2/3 (mm.354x325), Marca TECNODOM:

- o Interno ed esterno in Acciaio Inossidabile, ad esclusione del fondo esterno in Acciaio Galvanizzato;
- Angoli interni arrotondati;
- Isolamento in poliuretano senza CFC, iniettato ad alta pressione;
- Piano superiore removibile, porta con chiusura automatica e guarnizione magnetica;
- Pannello frontale con scheda di controllo elettronica con sonda camera e sonda spillone al cuore;
- o Refrigerazione ventilata con agitatore d'aria;
- Unità refrigerante facilmente estraibile e tropicalizzata di serie (temperatura ambiente +43°C ed umidità relativa del 65%);
- Sbrinamento evaporatore a tempo, a fine ciclo, e vaschetta inferiore di contenimento acqua di condensa;
- Cicli impostabili con sonda al cuore +3°C e -18°C, oppure a tempo;
- ∘ La potenza è garantita da una unità in grado di portare nella camera una temperatura di 40°C in pochi minuti;
- Guide adatte a contenere **3 griglie o teglie standard GN 2/3** (354x325mm);
- Passo fra le guide mm 80;
- o Dimensioni camera mm 340x363x270h;
- Resa: ciclo positivo +70°+3°C -- Kg.9,
- ∘ Resa: ciclo negativo +70°- 40°C -- Kg.7;
- o **Pannello di controllo digitale** permette di settare vari parametri per rispondere a qualsiasi esigenza;
- Spessore dell'isolamento 60 mm;

- o Grazie alle sue dimensioni ridotte, può essere posizionato anche sopra un banco da lavoro o refrigerato;
- Piedi in Acciaio Inossidabile regolabili in altezza (60/90 H mm).

# N.B: Teglie e Griglie NON COMPRESE In Dotazione:

- Sonda camera
- Sonda spillone
- o 3 coppie di guide