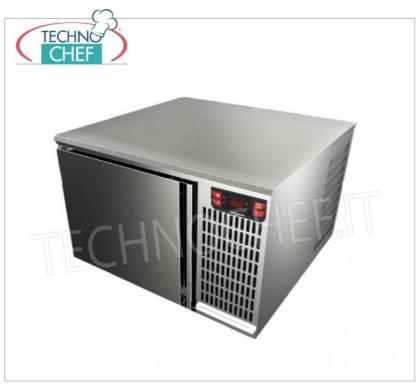

### DESCRIZIONE PROFESSIONALE

ABBATTITIORE di TEMPERATURA SUPER POTENTE e SUPER COMPATTO con GUIDE per 3 GRIGLIE/TEGLIE Gastro-Norm 2/3 (mm.354x325), Marca TECNODOM:

- o Interno ed esterno in Acciaio Inossidabile, ad esclusione del fondo esterno in Acciaio Galvanizzato;
- Angoli interni arrotondati;
- Isolamento in poliuretano senza CFC, iniettato ad alta pressione;
- Piano superiore removibile, porta con chiusura automatica e guarnizione magnetica;
- Pannello frontale con scheda di controllo elettronica con sonda camera e sonda spillone al cuore;
- o Refrigerazione ventilata con agitatore d'aria;
- Unità refrigerante facilmente estraibile e tropicalizzata di serie (temperatura ambiente +43°C ed umidità relativa del 65%);
- Sbrinamento evaporatore a tempo, a fine ciclo, e vaschetta inferiore di contenimento acqua di condensa;
- Cicli impostabili con sonda al cuore +3°C e -18°C, oppure a tempo;
- ∘ La potenza è garantita da una unità in grado di portare nella camera una temperatura di 40°C in pochi minuti;
- Guide adatte a contenere **3 griglie o teglie standard GN 2/3** (354x325mm);
- Passo fra le guide mm 80;
- o Dimensioni camera mm 340x363x270h;
- Resa: ciclo positivo +70°+3°C -- Kg.9,
- ∘ Resa: ciclo negativo +70°- 40°C -- Kg.7;
- o **Pannello di controllo digitale** permette di settare vari parametri per rispondere a qualsiasi esigenza;
- Spessore dell'isolamento 60 mm;

- o Grazie alle sue dimensioni ridotte, può essere posizionato anche sopra un banco da lavoro o refrigerato;
- Piedi in Acciaio Inossidabile regolabili in altezza (60/90 H mm).