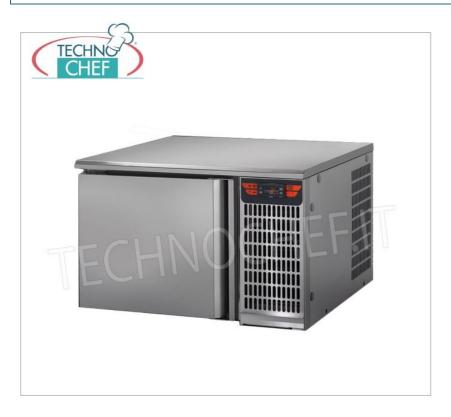

### DESCRIZIONE PROFESSIONALE

ABBATTITIORE di TEMPERATURA SUPER POTENTE e SUPER COMPATTO con GUIDE per 3 GRIGLIE/TEGLIE Gastro-Norm 2/3 (mm.354x325), Marca TECNODOM:

- o Interno ed esterno in Acciaio Inossidabile, ad esclusione del fondo esterno in Acciaio Galvanizzato;
- Angoli interni arrotondati;
- Isolamento in poliuretano senza CFC, iniettato ad alta pressione;
- Piano superiore removibile, porta con chiusura automatica e guarnizione magnetica;
- Pannello frontale con scheda di controllo elettronica con sonda camera e sonda spillone al cuore;
- o Refrigerazione ventilata con agitatore d'aria;
- Unità refrigerante facilmente estraibile e tropicalizzata di serie (temperatura ambiente +43°C ed umidità relativa del 65%);
- Sbrinamento evaporatore a tempo, a fine ciclo, e vaschetta inferiore di contenimento acqua di condensa;
- Cicli impostabili con sonda al cuore +3°C e -18°C, oppure a tempo;
- ∘ La potenza è garantita da una unità in grado di portare nella camera una temperatura di 40°C in pochi minuti;
- Guide adatte a contenere **3 griglie o teglie standard GN 2/3** (354x325mm);
- Passo fra le guide mm 80;
- o Dimensioni camera mm 340x363x270h;
- Resa: ciclo positivo +70°+3°C -- Kg.9,
- ∘ Resa: ciclo negativo +70°- 40°C -- Kg.7;
- o **Pannello di controllo digitale** permette di settare vari parametri per rispondere a qualsiasi esigenza;
- Spessore dell'isolamento 60 mm;

- o Grazie alle sue dimensioni ridotte, può essere posizionato anche sopra un banco da lavoro o refrigerato;
- Piedi in Acciaio Inossidabile regolabili in altezza (60/90 H mm).