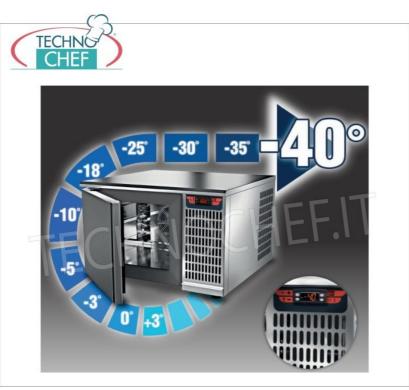

### DESCRIZIONE PROFESSIONALE

ABBATTITIORE di TEMPERATURA SUPER POTENTE e SUPER COMPATTO con GUIDE per 3 GRIGLIE/TEGLIE Gastro-Norm 2/3 (mm.354x325), Marca TECNODOM:

- o Interno ed esterno in Acciaio Inossidabile, ad esclusione del fondo esterno in Acciaio Galvanizzato;
- Angoli interni arrotondati;
- Isolamento in poliuretano senza CFC, iniettato ad alta pressione;
- Piano superiore removibile, porta con chiusura automatica e guarnizione magnetica;
- Pannello frontale con scheda di controllo elettronica con sonda camera e sonda spillone al cuore;
- o Refrigerazione ventilata con agitatore d'aria;
- Unità refrigerante facilmente estraibile e tropicalizzata di serie (temperatura ambiente +43°C ed umidità relativa del 65%);
- Sbrinamento evaporatore a tempo, a fine ciclo, e vaschetta inferiore di contenimento acqua di condensa;
- Cicli impostabili con sonda al cuore +3°C e -18°C, oppure a tempo;
- ∘ La potenza è garantita da una unità in grado di portare nella camera una temperatura di 40°C in pochi minuti;
- Guide adatte a contenere **3 griglie o teglie standard GN 2/3** (354x325mm);
- Passo fra le guide mm 80;
- o Dimensioni camera mm 340x363x270h;
- Resa: ciclo positivo +70°+3°C -- Kg.9,
- ∘ Resa: ciclo negativo +70°- 40°C -- Kg.7;
- o **Pannello di controllo digitale** permette di settare vari parametri per rispondere a qualsiasi esigenza;
- Spessore dell'isolamento 60 mm;