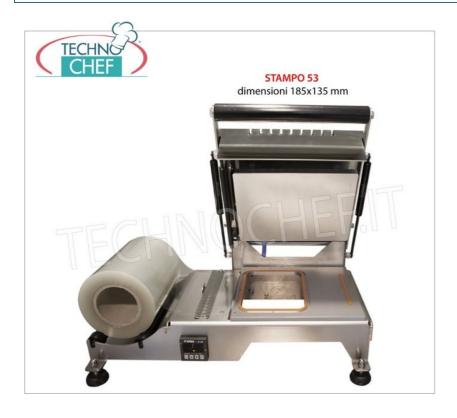

## $\textbf{Ogni macchina viene venduta con uno stampo incluso tra questi} \ (\texttt{da specificare al momento dell'ordine}):$

- STAMPO 53 dimensioni 185x135 mm peso 1 Kg
- STAMPO 09 dimensioni 226x175 mm peso 1 Kg
- STAMPO PIATTO Q dimensioni 180x180 mm peso 1 Kg