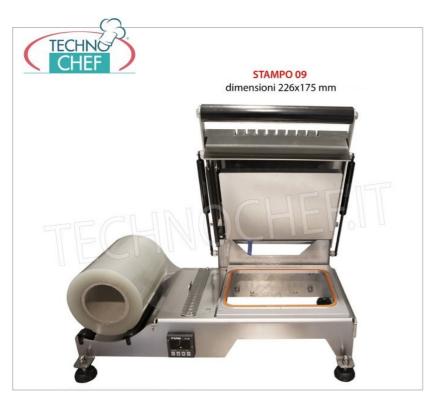

## $\textbf{Ogni macchina viene venduta con uno stampo incluso tra questi} \ (\texttt{da specificare al momento dell'ordine}):$

- STAMPO 53 dimensioni 185x135 mm peso 1 Kg
- STAMPO 09 dimensioni 226x175 mm peso 1 Kg
- STAMPO PIATTO Q dimensioni 180x180 mm peso 1 Kg