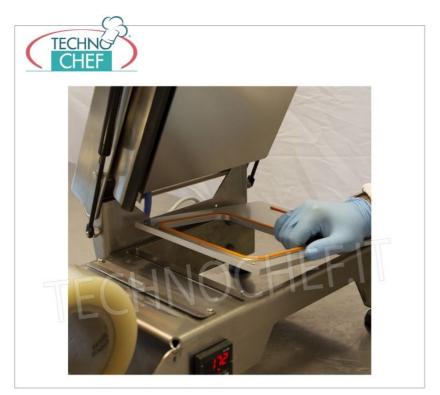

# TERMOSIGILLATRICE MANUALE per VASCHETTE - EASYPACK ZERO - 1 STAMPO INCLUSO a SCELTA:

- Macchina estremamente compatta e di facile utilizzo per la sigillatura di vaschette mediante film termosaldante;
- Ideale per attività di ristorazione, catering, piccoli laboratori per ogni volta che si debba trasportare del cibo in una confezione sigillata ermeticamente;
- Necessita di una comune presa di corrente per lavorare;
- $\circ~$  La macchina, essendo di piccole dimensioni, può essere ritirata con la massima facilità.

#### MODO D'USO:

- 1 Inserire la vaschetta con prodotto all'interno del formato
- 2 Svolgere manualmente la porzione di film atta a coprire la vaschetta

- 3 Abbassare manualmente la piastra saldante tramite l'apposita maniglia 4 Estrarre la vaschetta con il prodotto confezionato