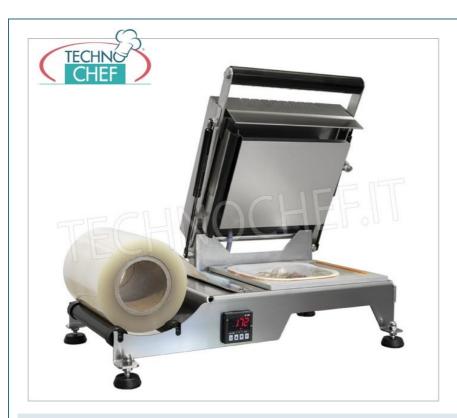

# TERMOSIGILLATRICE MANUALE per VASCHETTE - EASYPACK ZERO - 1 STAMPO INCLUSO a SCELTA:

- Macchina estremamente compatta e di facile utilizzo per la sigillatura di vaschette mediante film termosaldante;
- Ideale per attività di ristorazione, catering, piccoli laboratori per ogni volta che si debba trasportare del cibo in una confezione sigillata ermeticamente;
- Necessita di una comune presa di corrente per lavorare;
- $\circ~$  La macchina, essendo di piccole dimensioni, può essere ritirata con la massima facilità.

#### MODO D'USO:

- 1 Inserire la vaschetta con prodotto all'interno del formato
- 2 Svolgere manualmente la porzione di film atta a coprire la vaschetta

- 3 Abbassare manualmente la piastra saldante tramite l'apposita maniglia 4 Estrarre la vaschetta con il prodotto confezionato

### **DATI TECNICI:**

- o Dimensioni mm 537x336x489h
- o Peso 12 Kg
- Assorbimento elettrico: 1 KW 230 50hz P+N+PE
- o Dimensione bobina: Diam. Esterno Max 220 mm Fascia 185 mm
- Produttività oraria:300/500 pezzi/h In relazione all'operatore