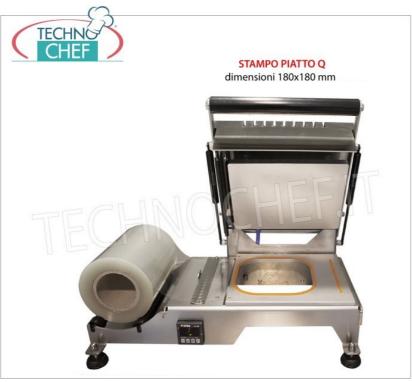

## $\textbf{Ogni macchina viene venduta con uno stampo incluso tra questi} \ (\texttt{da specificare al momento dell'ordine}):$

- STAMPO 53 dimensioni 185x135 mm peso 1 Kg
- STAMPO 09 dimensioni 226x175 mm peso 1 Kg
- STAMPO PIATTO Q dimensioni 180x180 mm peso 1 Kg