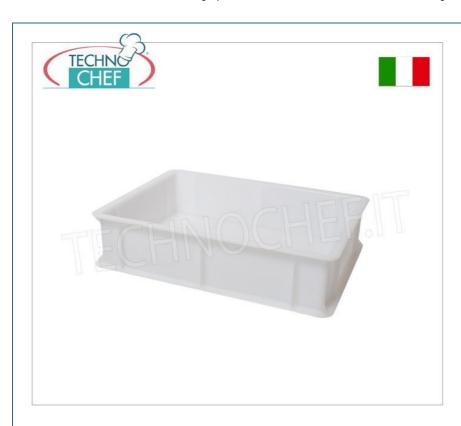

Cassetta portapagnottine-impasti pizza, impilabile in Consegna: da 4 a 9 giorni GD-VAS403010 colore Bianco.

polietilene alimentare, dim.mm.400x300x100h

**SCHEDA TECNICA** 

Peso netto (Kg) 0,8 Peso lordo (Kg) 1,5

## CASSETTE PORTAPAGNOTTINE PIZZA in POLIETILENE ALIMENTARE da mm 400x300, con ALTEZZA 100 mm:

- realizzate in **polietilene alimentare** colore Bianco;
- idonee al contatto alimentare;
- fondo chiuso e costolato;
- pareti chiuse;
- ∘ resistenti a temperature da -40° a +80 °C e fino a +120°C durante il viaggio;
- o capacità: 10 lt;
- perfette per il mantenimento e la conservazione dell'impasto pizza;
- ideali per lo stoccaggio;
- o non assorbono gli odori e sono semplici da pulire;
- o resistenti e leggere;
- o perfettamente impilabili in modo da impedire l'entrata di polvere e di impurità;
- lavabili in lavastoviglie;
- o dimensioni esterne mm: 400x300x100h;
- o dimensioni interne mm: 360x260x90h.