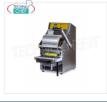

#### JP-TSM102-R

# **TECHNOCHEF - Manual Lever Thermosealer for**

Trays, Mod.TSM102-R
MANUAL LEVER THERMOSEALING MACHINE WITHOUT
MOLD, for PREFORMED TRAYS with MAXIMUM SIZE of mm 260x195x155h, V.230/1, kw 0,7, dimensions mm 315x450x555h