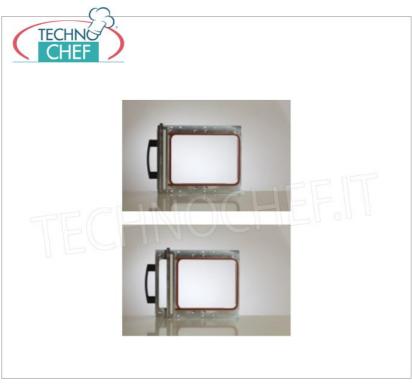

#### JP-TSM102-R

# **TECHNOCHEF - Manual Lever Thermosealer for**

Trays, Mod.TSM102-R
MANUAL LEVER THERMOSEALING MACHINE WITHOUT
MOLD, for PREFORMED TRAYS with MAXIMUM SIZE of mm 260x195x155h, V.230/1, kw 0,7, dimensions mm 315x450x555h