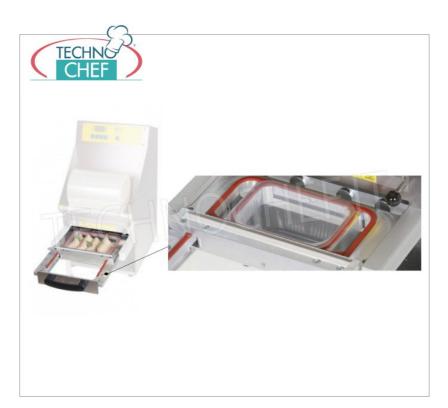

#### **TECHNOCHEF - Semi-automatic thermosealer for** trays, Mod.TSS102-R

SEMIAUTOMATIC BENCH THERMAL SEALER, structure in STAINLESS STEEL and ANODISED ALUMINUM, automatic system for sealing and dragging of the film, electronic temperature control, V.230/1 kw 0.75, dimensions mm 295x450x550h