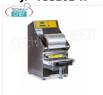

#### JP-TSS102-R

#### **TECHNOCHEF - Semi-automatic thermosealer for** trays, Mod.TSS102-R

SEMIAUTOMATIC BENCH THERMAL SEALER, structure in STAINLESS STEEL and ANODISED ALUMINUM, automatic system for sealing and dragging of the film, electronic temperature control, V.230/1 kw 0.75, dimensions mm 295x450x550h