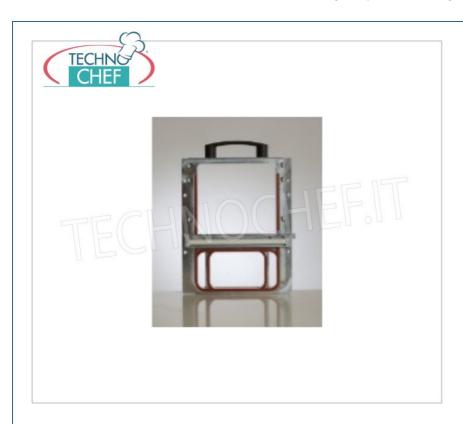

# **TECHNOCHEF - Manual Lever Thermosealer for**

Trays, Mod.TSM102-R
MANUAL LEVER THERMOSEALING MACHINE WITHOUT
MOLD, for PREFORMED TRAYS with MAXIMUM SIZE of mm 260x195x155h, V.230/1, kw 0,7, dimensions mm 315x450x555h