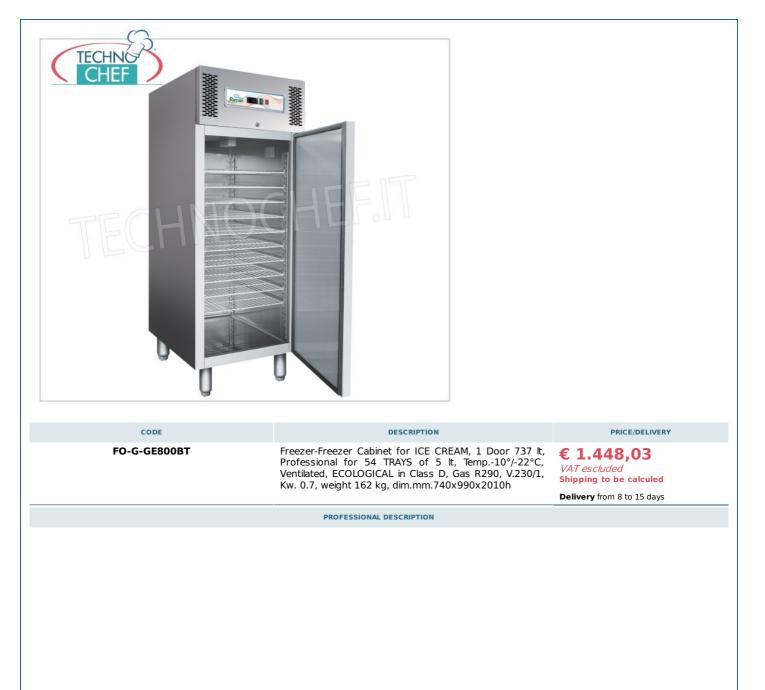

# FREEZER-FREEZER CABINET for PASTRY/ICE CREAM 1 Door, 737 lt, Temp. -10°/-22°C, ECOLOGICAL in Class D - for 57 5 lt trays (330x165x120 mm),

## • Refrigerated cabinet for pastry laboratories in AISI 30 4 stainless steel;

- External bottom and back panels in galvanized sheet metal;
- Bottom with rounded corners;
- Possibility of containing 54 5 liter trays measuring 330x165x120h mm (6 per shelf);
- suitable for containing 600x400 and 600x800 mm pastry trays ;
- Capacity 737 litres;
- Ventilated refrigeration ;
- Incorporated group;
- Engine compartment with insulated sides ;
- Insulation thickness 60 mm;
- Evaporator positioned hidden in order to have maximum available space;
- Operating temperature -10°/-22°C;
- Electronic temperature control with digital thermostat ;
- $\circ~$  ECOLOGICAL Refrigerating Group with R290 Gas ;
- Energy efficiency class D ;
- Climate class 4;
- Annual energy consumption 3149 kWh/annum;
- Automatic defrost with electric resistance and automatic control of the defrost temperature ;
- Automatic evaporation of condensation water ;
- Electrical resistance around the door frame to eliminate condensation;
- Anti-corrosion treated evaporator;
- Max ambient temperature / humidity: +32 °C / 55%HR;
- Door with return spring and reversible;
- Door locking with key ;
- Door seal removable without tools;
- Interior light ;
- Height-adjustable feet in Aisi 304 stainless steel ;
- Internal dimensions 624x846x1396h mm.

#### CE mark Made in ASIA

| TECHNICAL CARD            |                                                                                   |             |                                                                                 |
|---------------------------|-----------------------------------------------------------------------------------|-------------|---------------------------------------------------------------------------------|
| power supply              |                                                                                   | Monofase    |                                                                                 |
| Volts                     |                                                                                   | V 230/1     |                                                                                 |
| frequency (Hz)            |                                                                                   | 50          |                                                                                 |
| motor power capacity (Kw) |                                                                                   | 0,7         |                                                                                 |
| net weight (Kg)           |                                                                                   | 162         |                                                                                 |
| gross weight (Kg)         |                                                                                   | 188         |                                                                                 |
| breadth (mm)              |                                                                                   | 740         |                                                                                 |
| depth (mm)                |                                                                                   | 990         |                                                                                 |
| height (mm)               |                                                                                   | 2010        |                                                                                 |
| TECHNICAL CARD            |                                                                                   |             |                                                                                 |
| CODE/PICTURES             |                                                                                   | DESCRIPTION | PRICE/DELIVERY                                                                  |
| FO-GRP68                  | <b>Technochef - Plastified grill mm 800x600</b><br>800x600 mm plastic coated grid |             | € 14,47<br>VAT escluded<br>Shipping to be calculed<br>Delivery from 4 to 9 days |
|                           |                                                                                   |             |                                                                                 |