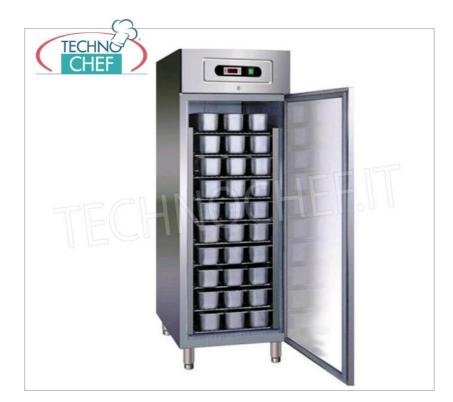

# FREEZER-FREEZER CABINET for PASTRY/ICE CREAM 1 Door, 737 lt, Temp. -10°/-22°C, ECOLOGICAL in Class D - for 57 5 lt trays (330x165x120 mm),

## • Refrigerated cabinet for pastry laboratories in AISI 30 4 stainless steel;

- External bottom and back panels in galvanized sheet metal;
- Bottom with rounded corners;
- Possibility of containing 54 5 liter trays measuring 330x165x120h mm (6 per shelf);
- suitable for containing 600x400 and 600x800 mm pastry trays ;
- Capacity 737 litres;
- Ventilated refrigeration ;
- Incorporated group;
- Engine compartment with insulated sides ;
- Insulation thickness 60 mm;
- Evaporator positioned hidden in order to have maximum available space;
- Operating temperature -10°/-22°C;
- Electronic temperature control with digital thermostat ;
- $\circ~$  ECOLOGICAL Refrigerating Group with R290 Gas ;
- Energy efficiency class D ;
- Climate class 4;
- Annual energy consumption 3149 kWh/annum;
- Automatic defrost with electric resistance and automatic control of the defrost temperature ;
- Automatic evaporation of condensation water ;
- Electrical resistance around the door frame to eliminate condensation;
- Anti-corrosion treated evaporator;
- Max ambient temperature / humidity: +32 °C / 55%HR;
- Door with return spring and reversible;
- Door locking with key ;
- Door seal removable without tools;
- Interior light ;
- Height-adjustable feet in Aisi 304 stainless steel ;
- Internal dimensions 624x846x1396h mm.