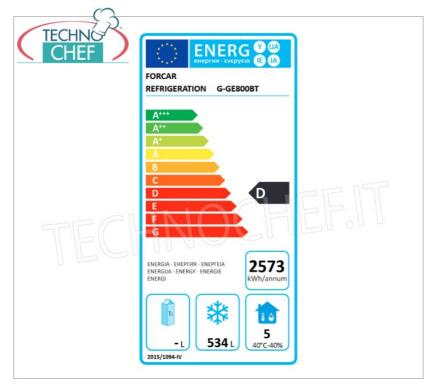

## • Refrigerated cabinet for pastry laboratories in AISI 30 4 stainless steel;

- External bottom and back panels in galvanized sheet metal;
- Bottom with rounded corners;
- Possibility of containing 54 5 liter trays measuring 330x165x120h mm (6 per shelf);
- suitable for containing 600x400 and 600x800 mm pastry trays ;
- Capacity 737 litres;
- Ventilated refrigeration ;
- Incorporated group;
- Engine compartment with insulated sides ;
- Insulation thickness 60 mm;
- Evaporator positioned hidden in order to have maximum available space;
- Operating temperature -10°/-22°C;
- Electronic temperature control with digital thermostat ;
- $\circ~$  ECOLOGICAL Refrigerating Group with R290 Gas ;
- Energy efficiency class D ;
- Climate class 4;
- Annual energy consumption 3149 kWh/annum;
- Automatic defrost with electric resistance and automatic control of the defrost temperature ;
- Automatic evaporation of condensation water ;
- Electrical resistance around the door frame to eliminate condensation;
- Anti-corrosion treated evaporator;
- Max ambient temperature / humidity: +32 °C / 55%HR;
- Door with return spring and reversible;
- Door locking with key ;
- Door seal removable without tools;
- Interior light ;
- Height-adjustable feet in Aisi 304 stainless steel ;
- Internal dimensions 624x846x1396h mm.

#### CE mark Made in ASIA

| TECHNICAL CARD            |                                                                                   |             |                                                                                 |
|---------------------------|-----------------------------------------------------------------------------------|-------------|---------------------------------------------------------------------------------|
| power supply              |                                                                                   | Monofase    |                                                                                 |
| Volts                     |                                                                                   | V 230/1     |                                                                                 |
| frequency (Hz)            |                                                                                   | 50          |                                                                                 |
| motor power capacity (Kw) |                                                                                   | 0,7         |                                                                                 |
| net weight (Kg)           |                                                                                   | 162         |                                                                                 |
| gross weight (Kg)         |                                                                                   | 188         |                                                                                 |
| breadth (mm)              |                                                                                   | 740         |                                                                                 |
| depth (mm)                |                                                                                   | 990         |                                                                                 |
| height (mm)               |                                                                                   | 2010        |                                                                                 |
| TECHNICAL CARD            |                                                                                   |             |                                                                                 |
| CODE/PICTURES             |                                                                                   | DESCRIPTION | PRICE/DELIVERY                                                                  |
| FO-GRP68                  | <b>Technochef - Plastified grill mm 800x600</b><br>800x600 mm plastic coated grid |             | € 14,47<br>VAT escluded<br>Shipping to be calculed<br>Delivery from 4 to 9 days |
|                           |                                                                                   |             |                                                                                 |