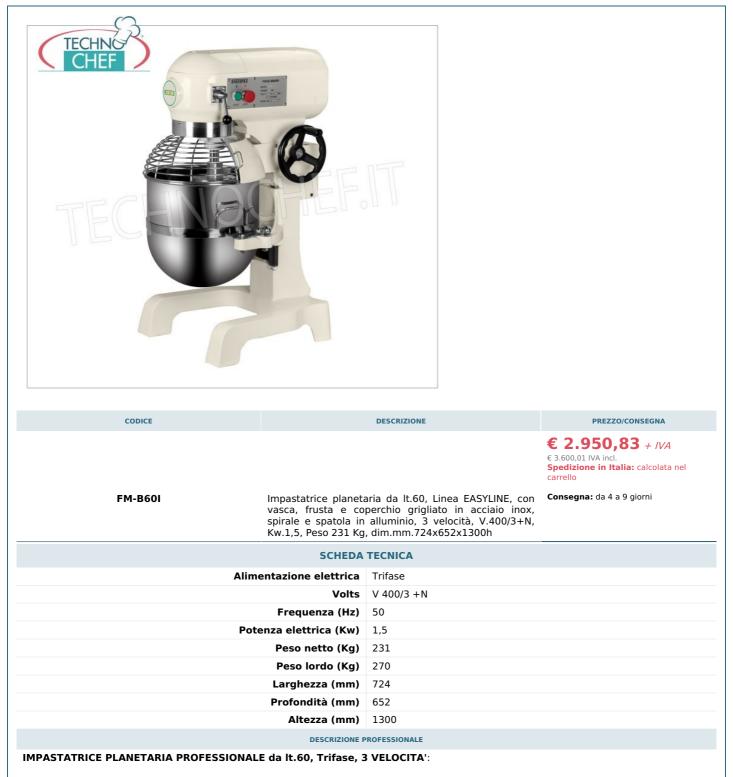

Servizi e tecnologie per la ristorazione dal 1973 ... Services and Technologies for professional catering since 1973

 macchine per diversi tipi di impasto, quali pizza, pane, biscotti, croissant, brioche, bignè, pan di spagna, pasta frolla, meringhe, puree, maionese, salse varie, panna montata, ecc;

struttura rivestita con vernice antigraffio;

• vasca, frusta e coperchio grigliato in acciaio inox AISI 304;

• spirale e spatola in alluminio;

• microinterruttore su coperchio e vasca;

vasca estraibile;

• cambio meccanico a 3 velocità con trasmissione ad ingranaggi:

1° velocità - 74 giri/min,

• 2° velocità - 150 giri/min,

- 3° velocità 288 giri/min;
- innesto rapido utensili;
- salvamotore;
- timer 0-60'.