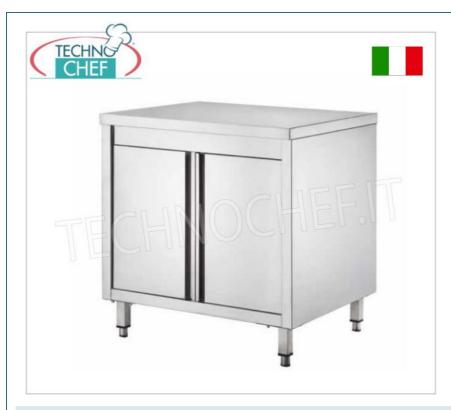

## PROFESSIONAL DESCRIPTION

CABINET TABLE with HINGED DOORS, COMPLETE RANGE with depths from 600 and 700 mm and lengths from 600 to 800 mm:

- stainless steel structure ;
- worktop in AISI 304 stainless steel;
- honeycomb doors;
- $\circ\,$  adjustable intermediate shelf with Omega reinforcement ;
- stainless steel rear panel with hinged doors ;
- o adjustable feet.

### **AVAILABLE MODELS**