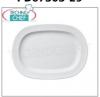

Consegna: da 3 a 6 giorni

PD67303-29

ARTHUR KRUPP - PIATTO OVALE cm 30x20

€ 12,36 + IVA

€ 15,08 IVA incl. **Spedizione in Italia:** calcolata nel carrello

Consegna: da 3 a 6 giorni

PD67303-53

**ARTHUR KRUPP - TEIERA SENZA COPERCHIO cl 40** 