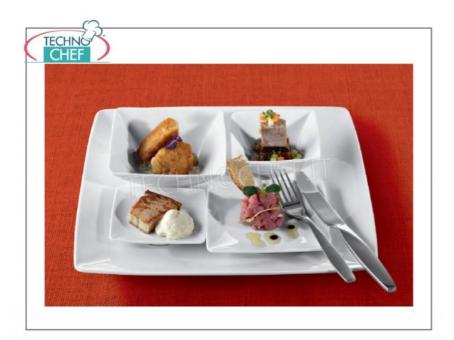

€ 56,61 + IVA

€ 69,06 IVA incl.

Spedizione in Italia: calcolata nel

Consegna: da 3 a 6 giorni

PD67303-85

ARTHUR KRUPP - INSALATIERA cm 35,5x13,5h

DESCRIZIONE PROFESSIONALE

Omnia è caratterizzata da **linee pulite, rotonde e quadrate** che possono essere utilizzate in maniera distinta o complementare secondo le esigenze degli allestimenti tavola da realizzare.

Estremamente caratterizzante grazie alla particolare ampiezza della falda e alla profondità dei piatti e coppe quadrati, Omnia può essere motivo d'ispirazione per gli chef che, attraverso la personalizzazione delle proprie proposte culinarie, desiderano catturare lo sguardo dei propri ospiti.

Dalla colazione alla cena, dai piccoli e raffinati ristoranti ai grandi hotel di città con ampi buffet Omnia è perfetta per un utilizzo intensivo grazie ai suoi **bordi rinforzati** e alle caratteristiche di **impilabilità** degli elementi.