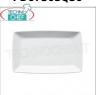

**ARTHUR KRUPP - COPERCHIO PER TEIERA cI 70** 

€ 6,36 + IVA

€ 7,76 IVA incl.

Spedizione in Italia: calcolata nel carrello

Consegna: da 3 a 6 giorni

PD67303Q29

**ARTHUR KRUPP - PIATTO RETTANGOLARE cm** 18x11h

€ 6,91 + /VA

€ 8,43 IVA incl.

Spedizione in Italia: calcolata nel carrello

Consegna: da 3 a 6 giorni

PD67303Q10

**ARTHUR KRUPP - PIATTO FONDO QUADRO cm** 23x23

€ 7,50 + IVA

€ 9,15 IVA incl.