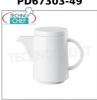

PD67303-78

**ARTHUR KRUPP - SALSIERA cl 30** 

€ 9,00 + /VA

€ 10,98 IVA incl.

Spedizione in Italia: calcolata nel

Consegna: da 3 a 6 giorni

PD67303-49

**ARTHUR KRUPP - CAFFETTIERA SENZA COPERCHIO cl 30** 

€ 10,07 + IVA

€ 12,29 IVA incl. Spedizione in Italia: calcolata nel

Consegna: da 3 a 6 giorni

PD67303-59

**ARTHUR KRUPP - LATTIERA cl 30** 

€ 11,05 + /VA

€ 13,48 IVA incl.

Spedizione in Italia: calcolata nel carrello