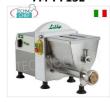

## FM-PF15E

## FIMAR - LILLY Professional FRESH PASTA MACHINE, 1.5 Kg bowl - mod.PF15E

Machine for extruded fresh pasta, with 1.5 kg bowl, hourly output 2.5 - 5 kg/h, V.230/1, kW.0.25, weight 16 kg, dim.mm.253x472.5x316h

€ 725,61

VAT escluded
Shipping to be calculed

**Delivery** more than 35 days