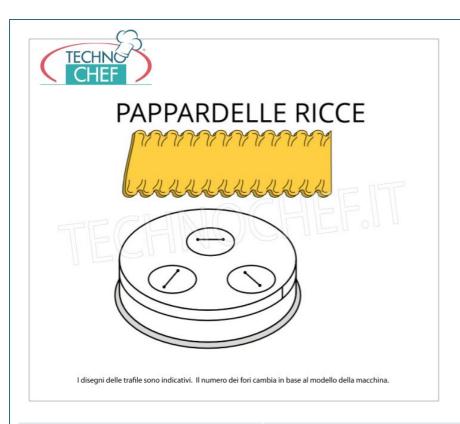

Services and Technologies for professional catering since 1973

CODE DESCRIPTION PRICE/DELIVERY

FM-ACTRMPF46

Shape for curly pappardelle in brass-bronze alloy 16 mm, for mod.  $\ensuremath{\mathsf{MPF1.5N}}$ 

€ 30,19

VAT escluded

Shipping to be calculed

**Delivery** from 4 to 9 days

€ 701,43

VAT escluded

Shipping to be calculed

Delivery from 8 to 15 days