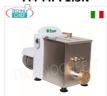

## FM-MPF1.5N

# FIMAR - Professional EXTRUDED FRESH PASTA

MACHINE with 1.5 Kg tank, - mod. MPF1,5N
Tabletop EXTRUDED FRESH PASTA machine - with tank
for 1.5 kg of dough, hourly yield 5 kg, speed 230/1, kW
0.3, weight 18 kg, dimensions, mm 250x480x290h