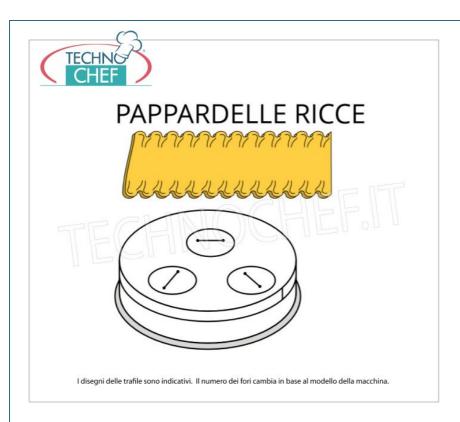

Services and Technologies for professional catering since 1973

DESCRIPTION PRICE/DELIVERY

FM-ACTRMPF47

Die for curly pappardelle in 16 mm brass-bronze alloy, for mod.MPF2.5N/MPF4N and mod.PF25E/PF40E.

€ 39,85 VAT escluded Shipping to be calculed