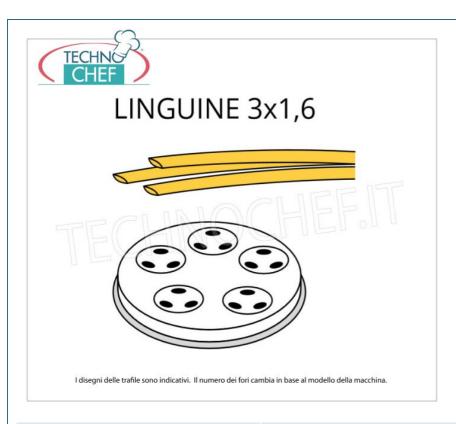

Services and Technologies for professional catering since 1973

DESCRIPTION PRICE/DELIVERY

FM-ACTRMPF50

Linguine die in brass-bronze alloy 3x1.6 mm, for mod.MPF2.5N/MPF4N and mod.PF25E/PF40E.

€ 39,85 VAT escluded Shipping to be calculed