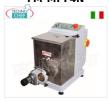

### FM-MPF2.5N

### FIMAR - Professional EXTRUDED FRESH PASTA MACHINE, with 2.5 Kg tank, mod MPF2.5N

Tabletop EXTRUDED FRESH PASTA machine - with tank for 2.5 kg of dough, - Hourly yield 8 Kg, V. 230/1, Kw 0.37, Weight 30 Kg, Dimensions, mm 260x600x380h

€ 1.040,05

**Delivery** from 8 to 15 days

VAT escluded Shipping to be calculed