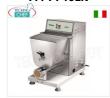

### FM-PF25EN

# FIMAR - Professional EXTRUDED FRESH PASTA

MACHINE, 2 Kg bowl - mod.PF25EN Extruded fresh pasta machine, with 2 Kg stainless steel tank, hourly output 8 Kg/h, V.400/3+N, Kw.0.37, Weight 26.5 Kg, dim.mm.310x550x420h