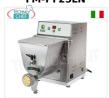

### TCF53-VIP2

# Techochef - EXTRUDED FRESH PASTA MACHINE, with 2.5 Kg tank, - 4 dies of your choice

Tabletop EXTRUDED FRESH PASTA machine - with tank for 2.5 kg of dough, 4 dies of your choice - Hourly yield 8 kg, V. 230/1, Kw 0.37, Weight 29 kg, Dimensions, mm 260x600x380h

## € 1.075,75

VAT escluded
Shipping to be calculed

**Delivery** from 8 to 15 days