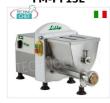

### FM-PF15E

### FIMAR - LILLY Professional FRESH PASTA MACHINE, 1.5 Kg bowl - mod.PF15E

Machine for extruded fresh pasta, with 1.5 kg bowl, hourly output 2.5 - 5 kg/h, V.230/1, kW.0.25, weight 16 kg, dim.mm.253x472.5x316h