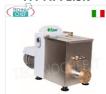

### FM-MPF1.5N

# FIMAR - Professional EXTRUDED FRESH PASTA

MACHINE with 1.5 Kg tank, - mod. MPF1,5N
Tabletop EXTRUDED FRESH PASTA machine - with tank
for 1.5 kg of dough, hourly yield 5 kg, speed 230/1, kW
0.3, weight 18 kg, dimensions, mm 250x480x290h