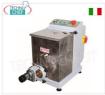

#### FM-PF40EN

# FIMAR - Professional EXTRUDED FRESH PASTA MACHINE, 3.5 Kg bowl - mod.PF40EN

Fresh pasta machine with water-cooled extrusion mouth, bowl capacity 3.5 Kg, hourly output 13 Kg/h, complete with PASTA CUTTER, V.400/3+N, Kw.0.75, Weight 35 Kg, dim. mm.320x595x525h