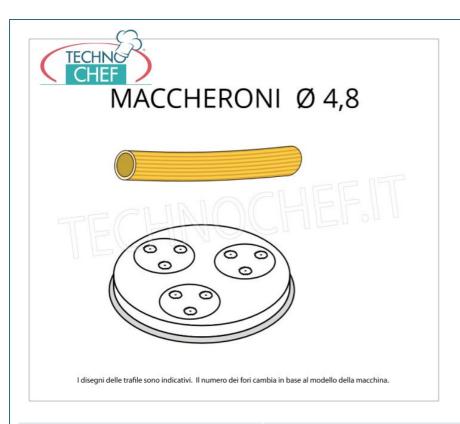

Services and Technologies for professional catering since 1973

CODE DESCRIPTION PRICE/DELIVERY

FM-ACTRMPF65

Macaroni die in brass-bronze alloy  $\varnothing$  4.8 mm, for mod.MPF2.5N/MPF4N and mod.PF25E/PF40E.