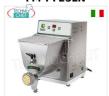

### FM-PF25EN

# FIMAR - Professional EXTRUDED FRESH PASTA

MACHINE, 2 Kg bowl - mod.PF25EN
Extruded fresh pasta machine, with 2 Kg stainless steel tank, hourly output 8 Kg/h, V.400/3+N, Kw.0.37, Weight 26.5 Kg, dim.mm.310x550x420h