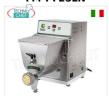

## FM-PF25EN

## FIMAR - Professional EXTRUDED FRESH PASTA

MACHINE, 2 Kg bowl - mod.PF25EN
Extruded fresh pasta machine, with 2 Kg stainless steel tank, hourly output 8 Kg/h, V.400/3+N, Kw.0.37, Weight 26.5 Kg, dim.mm.310x550x420h