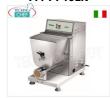

## FM-PF25EN

## FIMAR - Professional EXTRUDED FRESH PASTA

MACHINE, 2 Kg bowl - mod.PF25EN
Extruded fresh pasta machine, with 2 Kg stainless steel tank, hourly output 8 Kg/h, V.400/3+N, Kw.0.37, Weight 26.5 Kg, dim.mm.310x550x420h