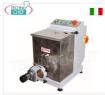

#### FM-PF40EN

## FIMAR - Professional EXTRUDED FRESH PASTA MACHINE, 3.5 Kg bowl - mod.PF40EN

Fresh pasta machine with water-cooled extrusion mouth, bowl capacity 3.5 Kg, hourly output 13 Kg/h, complete with PASTA CUTTER, V.400/3+N, Kw.0.75, Weight 35 Kg, dim. mm.320x595x525h