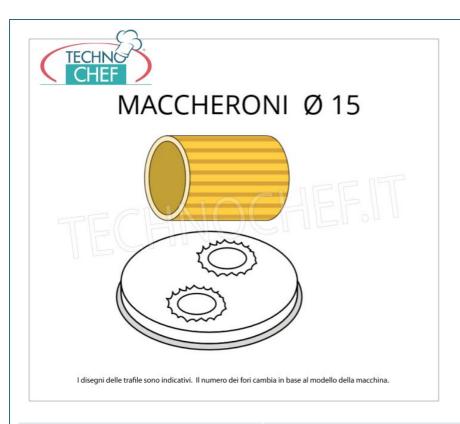

Services and Technologies for professional catering since 1973

CODE DESCRIPTION PRICE/DELIVERY

FM-ACTRMPF68

Macaroni die in brass-bronze alloy Ø 15 mm, for mod.MPF2.5N/MPF4N and mod.PF25E/PF40E.

€ 39,85

VAT escluded