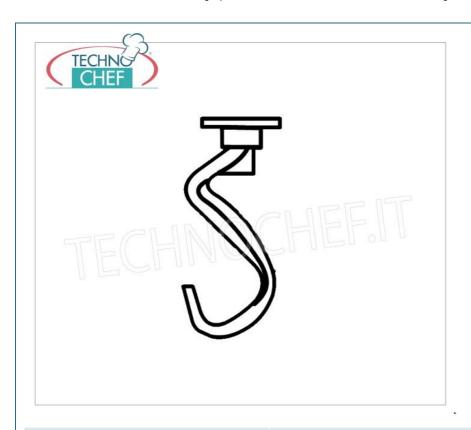

FM-UNC12/20BV Accessorio Uncino per impastatrice planetaria Consegna: da 4 a 9 giorni

Mod.PLN12 e PLN20

ACCESSORI/OPTIONAL

DESCRIZIONE PREZZO/CONSEGNA

€ 1.475,41 + IVA

€ 1.800,00 IVA incl.

Spedizione in Italia: calcolata nel carrello