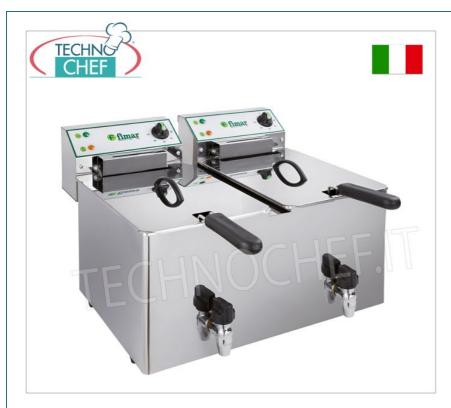

Services and Technologies for professional catering since 1973

| CODE        | DESCRIPTION                                                                                                                                                  | PRICE/DELIVERY                                                             |
|-------------|--------------------------------------------------------------------------------------------------------------------------------------------------------------|----------------------------------------------------------------------------|
| FM-FR1010RN | ELECTRIC COUNTER FRYER of 10+10 litres, equipped with safety taps, hourly production 11+11 kg/h, V.400/3+N, Kw.6.00+6.00, Weight 19 Kg, dim.mm .564x519x359h | € 512,77  VAT escluded  Shipping to be calculed  Delivery from 4 to 9 days |

## 10+10 liter COUNTERTOP ELECTRIC FRYER, equipped with safety taps:

- $\circ~$  structure , tank and lid in AISI 304 stainless steel ;
- removable chromed wire mesh baskets;
- basket handles and lid knobs made of heat-insulating plastic;
- stainless steel resistors;
- temperature regulation from 50 to 180°C;
- $\ \, \circ \ \, \text{double safety thermostat for independent use} \, ; \\$
- removable head and resistors;
- they reach 180° in about 12 minutes;
- frying time in about 5 minutes;
- ∘ oil capacity: 10+10 litres;
- basket capacity: 1.25+1.25 kg.
- $\circ$  hourly production: 11+11 kg/h .