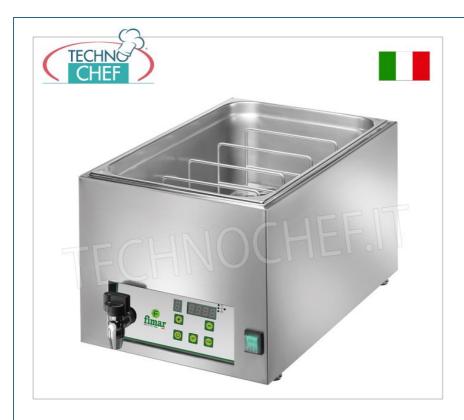

Services and Technologies for professional catering since 1973

| CODE    | DESCRIPTION                                                                                                                                                                                        | PRICE/DELIVERY                                                             |
|---------|----------------------------------------------------------------------------------------------------------------------------------------------------------------------------------------------------|----------------------------------------------------------------------------|
| FM-SV25 | Roner softcooker for LOW TEMPERATURE immersion cooking (sous-vide), with 25 liter stainless steel tank, digital controls, 5 cooking programs, V.230/1, Kw.2.00, weight 13 Kg, dim.mm .640x350x330h | € 466,81  VAT escluded  Shipping to be calculed  Delivery from 4 to 9 days |

# RONER SOFTCOOKER for VACUUM COOKING at LOW TEMPERATURE (SOUS-VIDE):

- stainless steel structure ;
- 25 liter stainless steel tank and drain taps with safety valve;
- control card with 5 cooking programs;
- $\circ\,$  display for viewing the temperatures of the water , core probe (not included) and timer ;
- machine block due to lack of water;
- temperature sensor with delta 0.1°C;
- $\circ\,$  processing precision +/- 0.3°C.
- I reached 70°C in about 50'.