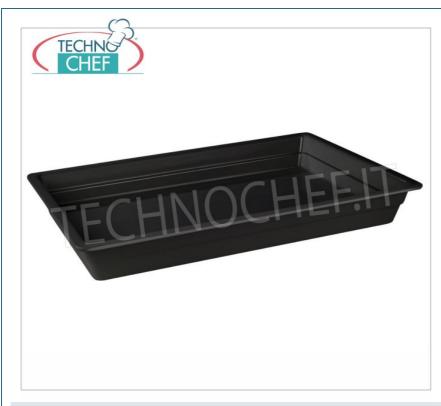

## GASTRO-NORM 1/1 BASIN (mm 530x325), in BLACK MELAMINE, COMPLETE RANGE with height from 20 mm to 65 mm:

- melamine is a synthetic resin that hardens and takes shape after a heating process;
- $\circ\;$  it is a recommended material and used for Table and Buffet services;
- $\circ\;$  suitable for contact with food SGS certification;
- $\circ~$  working temperature from 20  $^{\circ}$  C to + 70  $^{\circ}$  C;
- $\circ \ \ \text{heat resistant to corrosion, non-toxic, odorless, light and non-deformable, it carries little heat;}$
- not recommended for use in microwaves, oven, over direct fire, oils and chemicals.

# **AVAILABLE MODELS**